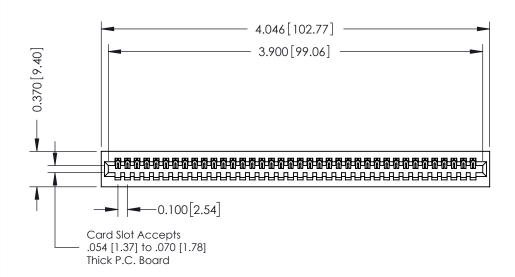

**Mounting Option** 01-No Mounting Lugs

**Contact Detail** 

544-Wire Wrap .050x.025(1.27x0.64) - Tail LG=.760(19.30) DO NOT MAKE MANUAL REVISIONS TO MASTER. .100 [2.54] Contact Spacing x .200 [5.08] Row Spacing

**See Accompanying Pages for:** 

- **Contact Bend Details**
- **Mounting Options**

342 / 392 Card Edge Connector Part Number: 392-038-544-101

YOUR CONNECTION TO QUALITY & SERVICE

| ACAD REFERENCE NO. 342 ENG MASTER |                  |  |  |  |
|-----------------------------------|------------------|--|--|--|
| DRAWN: J.LEE                      | DATE: OCT. 06/09 |  |  |  |
| CHECKED:                          | DATE:            |  |  |  |
| SCALE: NTS                        | SHEET 1 OF 3     |  |  |  |
| DRAWING NUMBER                    | ISSUE            |  |  |  |