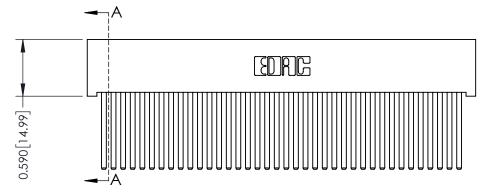

**See Accompanying Pages for:** 

- **Contact Bend Details**
- **Mounting Options**

342 / 392 Card Edge Connector Part Number: 392-038-544-101

YOUR CONNECTION TO QUALITY & SERVICE

| ACAD REFERENCE NO. 342 ENG MASTER |                  |  |  |  |
|-----------------------------------|------------------|--|--|--|
| DRAWN: J.LEE                      | DATE: OCT. 06/09 |  |  |  |
| CHECKED:                          | DATE:            |  |  |  |
| SCALE: NTS                        | SHEET 1 OF 3     |  |  |  |
| DRAWING NUMBER                    | ISSUE            |  |  |  |