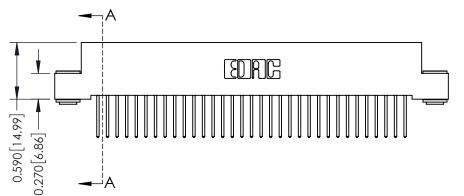

## **See Accompanying Pages for:**

- **Contact Bend Details**
- **Mounting Options**

342 / 392 Card Edge Connector Part Number: 392-066-523-203

YOUR CONNECTION TO QUALITY & SERVICE

CANADA

342 ENG MASTER DATE: OCT. 06/09 J.LEE SHEET 1 OF 3

342 Assembly

THIS IS A C.A.D. GENERATED DRAWING DO NOT MAKE MANUAL REVISIONS TO MASTER. ISSUE NUMBER

ORIGINAL

1

| 342 / 392 Series Card Edge Connector<br>Contact Bend Detail |                                                                                                                                                                                                  | ACAD REFERENCE NO. 342 ENG MASTER |             |                  |        |
|-------------------------------------------------------------|--------------------------------------------------------------------------------------------------------------------------------------------------------------------------------------------------|-----------------------------------|-------------|------------------|--------|
|                                                             |                                                                                                                                                                                                  | DRAWN:                            | J.LEE       | DATE: OCT. 06/09 |        |
|                                                             |                                                                                                                                                                                                  | CHECKED:                          |             | DATE:            |        |
| TORONTO, ONTARIO                                            | THESE DRAWINGS AND SPECIFICATIONS ARE THE PROPERTY OF EDAC INC. AND SHALL NOT BE REPRODUCED, OR COPIED OR USED AS THE BASIS FOR THE MANUFACTURE OR SALE OF APPARATUS WITHOUT WRITTEN PERMISSION. | SCALE:                            | NTS         | SHEET :          | 2 OF 3 |
|                                                             |                                                                                                                                                                                                  | DRAWING                           | NUMBER      |                  | ISSUE  |
| YOUR CONNECTION TO QUALITY & SERVICE                        |                                                                                                                                                                                                  | 3                                 | 42 Assembly |                  | 1      |