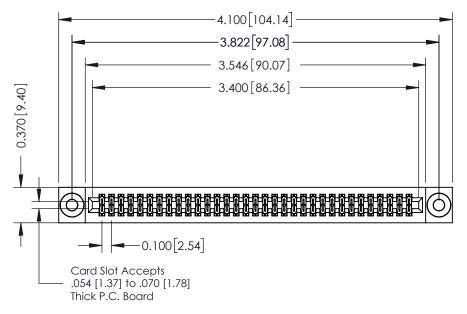

## **See Accompanying Pages for:**

- **Contact Bend Details**
- **Mounting Options**

342 / 392 Card Edge Connector Part Number: 392-066-523-203

YOUR CONNECTION TO QUALITY & SERVICE

CANADA

342 ENG MASTER DATE: OCT. 06/09 J.LEE SHEET 1 OF 3

342 Assembly

THIS IS A C.A.D. GENERATED DRAWING DO NOT MAKE MANUAL REVISIONS TO MASTER. ISSUE NUMBER

ORIGINAL

1

| 342 / 392 Series Card Edge Connector<br>Contact Bend Detail |                                                                                                                                                                                                  | ACAD REFERENCE NO. 342 ENG MASTER |             |                  |        |
|-------------------------------------------------------------|--------------------------------------------------------------------------------------------------------------------------------------------------------------------------------------------------|-----------------------------------|-------------|------------------|--------|
|                                                             |                                                                                                                                                                                                  | DRAWN:                            | J.LEE       | DATE: OCT. 06/09 |        |
|                                                             |                                                                                                                                                                                                  | CHECKED:                          |             | DATE:            |        |
| TORONTO, ONTARIO                                            | THESE DRAWINGS AND SPECIFICATIONS ARE THE PROPERTY OF EDAC INC. AND SHALL NOT BE REPRODUCED, OR COPIED OR USED AS THE BASIS FOR THE MANUFACTURE OR SALE OF APPARATUS WITHOUT WRITTEN PERMISSION. | SCALE:                            | NTS         | SHEET :          | 2 OF 3 |
|                                                             |                                                                                                                                                                                                  | DRAWING                           | NUMBER      |                  | ISSUE  |
| YOUR CONNECTION TO QUALITY & SERVICE                        |                                                                                                                                                                                                  | 3                                 | 42 Assembly |                  | 1      |