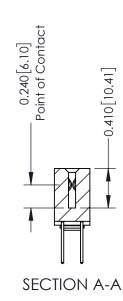

**Mounting Option** 03-.116 (2.95) I.D. Floating Eyelets

**Contact Detail** 

523-P.C. Tail .025 Sq.(0.64 Sq.) - Tail LG=.400(10.16) .100 [2.54] Contact Spacing x .200 [5.08] Row Spacing

342 Assembly

THIS IS A C.A.D. GENERATED DRAWING DO NOT MAKE MANUAL REVISIONS TO MASTER. ISSUE NUMBER

ORIGINAL

1

| 342 / 392 Series Card Edge Connector<br>Contact Bend Detail |                                                                                                                                                                                                  | ACAD REFERENCE NO. 342 ENG MASTER |             |                  |        |
|-------------------------------------------------------------|--------------------------------------------------------------------------------------------------------------------------------------------------------------------------------------------------|-----------------------------------|-------------|------------------|--------|
|                                                             |                                                                                                                                                                                                  | DRAWN:                            | J.LEE       | DATE: OCT. 06/09 |        |
|                                                             |                                                                                                                                                                                                  | CHECKED:                          |             | DATE:            |        |
| TORONTO, ONTARIO                                            | THESE DRAWINGS AND SPECIFICATIONS ARE THE PROPERTY OF EDAC INC. AND SHALL NOT BE REPRODUCED, OR COPIED OR USED AS THE BASIS FOR THE MANUFACTURE OR SALE OF APPARATUS WITHOUT WRITTEN PERMISSION. | SCALE:                            | NTS         | SHEET :          | 2 OF 3 |
|                                                             |                                                                                                                                                                                                  | DRAWING                           | NUMBER      |                  | ISSUE  |
| YOUR CONNECTION TO QUALITY & SERVICE                        |                                                                                                                                                                                                  | 3                                 | 42 Assembly |                  | 1      |