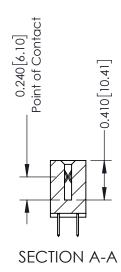

**Mounting Option** 08-#4-40 Unified Threaded Inserts **Contact Detail** 

520-P.C. Tail .030x.018(0.76x0.46) - Tail LG=.185(4.70) .100 [2.54] Contact Spacing x .200 [5.08] Row Spacing

**See Accompanying Pages for:** 

- **Contact Bend Details**
- **Mounting Options**

342 / 392 Card Edge Connector Part Number: 392-070-520-208

YOUR CONNECTION TO QUALITY & SERVICE

|  | ACAD REFERENCE NO | . 342 ENG MASTER |  |  |  |
|--|-------------------|------------------|--|--|--|
|  | DRAWN: J.LEE      | DATE: OCT. 06/09 |  |  |  |
|  | CHECKED:          | DATE:            |  |  |  |
|  | SCALE: NTS        | SHEET 1 OF 3     |  |  |  |
|  | DRAWING NUMBER    | ISSUE            |  |  |  |