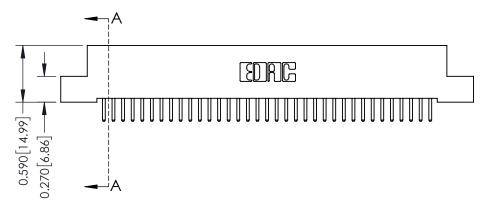

**Mounting Option** 08-#4-40 Unified Threaded Inserts **Contact Detail** 

520-P.C. Tail .030x.018(0.76x0.46) - Tail LG=.185(4.70) .100 [2.54] Contact Spacing x .200 [5.08] Row Spacing

**See Accompanying Pages for:** 

- **Contact Bend Details**
- **Mounting Options**

342 / 392 Card Edge Connector Part Number: 392-070-520-208

YOUR CONNECTION TO QUALITY & SERVICE

|  | ACAD REFERENCE NO | . 342 ENG MASTER |  |  |  |
|--|-------------------|------------------|--|--|--|
|  | DRAWN: J.LEE      | DATE: OCT. 06/09 |  |  |  |
|  | CHECKED:          | DATE:            |  |  |  |
|  | SCALE: NTS        | SHEET 1 OF 3     |  |  |  |
|  | DRAWING NUMBER    | ISSUE            |  |  |  |