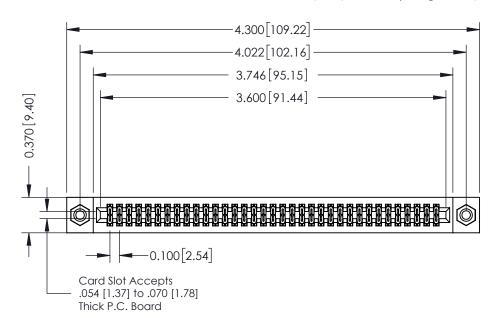

**Mounting Option** 08-#4-40 Unified Threaded Inserts **Contact Detail** 

520-P.C. Tail .030x.018(0.76x0.46) - Tail LG=.185(4.70) .100 [2.54] Contact Spacing x .200 [5.08] Row Spacing

**See Accompanying Pages for:** 

- **Contact Bend Details**
- **Mounting Options**

342 / 392 Card Edge Connector Part Number: 392-070-520-208

YOUR CONNECTION TO QUALITY & SERVICE

|  | ACAD REFERENCE NO | . 342 ENG MASTER |  |  |  |
|--|-------------------|------------------|--|--|--|
|  | DRAWN: J.LEE      | DATE: OCT. 06/09 |  |  |  |
|  | CHECKED:          | DATE:            |  |  |  |
|  | SCALE: NTS        | SHEET 1 OF 3     |  |  |  |
|  | DRAWING NUMBER    | ISSUE            |  |  |  |