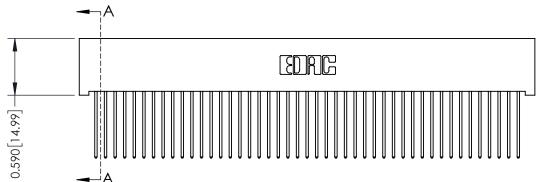

## **See Accompanying Pages for:**

- **Contact Bend Details**
- **Mounting Options**

342 / 392 Card Edge Connector Part Number: 392-090-542-201

YOUR CONNECTION TO QUALITY & SERVICE

342 ENG MASTER J.LEE DATE: OCT. 06/09 SHEET 1 OF 3

342 Assembly

THIS IS A C.A.D. GENERATED DRAWING DO NOT MAKE MANUAL REVISIONS TO MASTER. ISSUE NUMBER

ORIGINAL

1

| 342 / 392 Series Card Edge Connector<br>Contact Bend Detail |                                                                                                                                                                                                  | ACAD REFERENCE NO. 342 ENG MASTER |             |                  |        |
|-------------------------------------------------------------|--------------------------------------------------------------------------------------------------------------------------------------------------------------------------------------------------|-----------------------------------|-------------|------------------|--------|
|                                                             |                                                                                                                                                                                                  | DRAWN:                            | J.LEE       | DATE: OCT. 06/09 |        |
|                                                             |                                                                                                                                                                                                  | CHECKED:                          |             | DATE:            |        |
| TORONTO, ONTARIO                                            | THESE DRAWINGS AND SPECIFICATIONS ARE THE PROPERTY OF EDAC INC. AND SHALL NOT BE REPRODUCED, OR COPIED OR USED AS THE BASIS FOR THE MANUFACTURE OR SALE OF APPARATUS WITHOUT WRITTEN PERMISSION. | SCALE:                            | NTS         | SHEET :          | 2 OF 3 |
|                                                             |                                                                                                                                                                                                  | DRAWING                           | NUMBER      |                  | ISSUE  |
| YOUR CONNECTION TO QUALITY & SERVICE                        |                                                                                                                                                                                                  | 3                                 | 42 Assembly |                  | 1      |