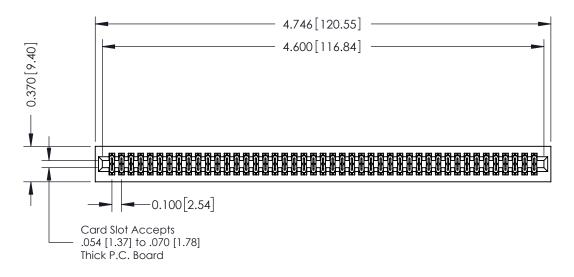

## **See Accompanying Pages for:**

- **Contact Bend Details**
- **Mounting Options**

342 / 392 Card Edge Connector Part Number: 392-090-542-201

YOUR CONNECTION TO QUALITY & SERVICE

342 ENG MASTER J.LEE DATE: OCT. 06/09 SHEET 1 OF 3

342 Assembly

THIS IS A C.A.D. GENERATED DRAWING DO NOT MAKE MANUAL REVISIONS TO MASTER. ISSUE NUMBER

ORIGINAL

1

| 342 / 392 Series Card Edge Connector<br>Contact Bend Detail |                                                                                                                                                                                                  | ACAD REFERENCE NO. 342 ENG MASTER |             |                  |        |
|-------------------------------------------------------------|--------------------------------------------------------------------------------------------------------------------------------------------------------------------------------------------------|-----------------------------------|-------------|------------------|--------|
|                                                             |                                                                                                                                                                                                  | DRAWN:                            | J.LEE       | DATE: OCT. 06/09 |        |
|                                                             |                                                                                                                                                                                                  | CHECKED:                          |             | DATE:            |        |
| TORONTO, ONTARIO                                            | THESE DRAWINGS AND SPECIFICATIONS ARE THE PROPERTY OF EDAC INC. AND SHALL NOT BE REPRODUCED, OR COPIED OR USED AS THE BASIS FOR THE MANUFACTURE OR SALE OF APPARATUS WITHOUT WRITTEN PERMISSION. | SCALE:                            | NTS         | SHEET :          | 2 OF 3 |
|                                                             |                                                                                                                                                                                                  | DRAWING                           | NUMBER      |                  | ISSUE  |
| YOUR CONNECTION TO QUALITY & SERVICE                        |                                                                                                                                                                                                  | 3                                 | 42 Assembly |                  | 1      |