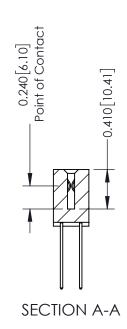

## **Contact Detail**

542-Wire Wrap .025 Sq.(0.64 Sq.) - Tail LG=.655(16.64) .100 [2.54] Contact Spacing x .200 [5.08] Row Spacing