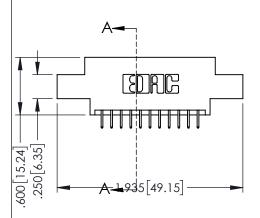

| • | CARD EDGE CONNECTOR<br>395-022-525-804 |
|---|----------------------------------------|

CANADA

|                                                                                  | CHECKED:    |
|----------------------------------------------------------------------------------|-------------|
| DRAWINGS AND SPECIFICATIONS                                                      | SCALE:      |
| IE PROPERTY OF EDAC INC.,AND NOT BE REPRODUCED,OR COPIED ED AS THE BASIS FOR THE | DRAWING NUM |
| ACTURE OR SALE OF APPARATUS  IT WRITTEN PERMISSION                               | 345-ENC     |
| I WALLEN PERMISSION.                                                             |             |

| SECTION A-A |  |  |  |
|-------------|--|--|--|

| ACAD REFERENCE NO   | . 345-ENC | 9-MASTER  |
|---------------------|-----------|-----------|
| DRAWN: R.STA.MONICA | DATE:MA   | Y.16/2017 |
| CHECKED:            | DATE:     |           |
| SCALE: 1:1          | SHEET 1   | OF 2      |
| DRAWING NUMBER      |           | ISSUE     |