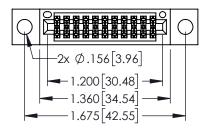

| • | CARD EDGE CONNECTOR<br>395-022-525-804 |
|---|----------------------------------------|

CANADA

|                                                                                  | CHECKED:    |
|----------------------------------------------------------------------------------|-------------|
| DRAWINGS AND SPECIFICATIONS                                                      | SCALE:      |
| IE PROPERTY OF EDAC INC.,AND NOT BE REPRODUCED,OR COPIED ED AS THE BASIS FOR THE | DRAWING NUM |
| ACTURE OR SALE OF APPARATUS  IT WRITTEN PERMISSION                               | 345-ENC     |
| I WALLEN PERMISSION.                                                             |             |

| SECTION A-A |  |  |  |
|-------------|--|--|--|

| ACAD REFERENCE NO   | . 345-ENC | 9-MASTER  |
|---------------------|-----------|-----------|
| DRAWN: R.STA.MONICA | DATE:MA   | Y.16/2017 |
| CHECKED:            | DATE:     |           |
| SCALE: 1:1          | SHEET 1   | OF 2      |
| DRAWING NUMBER      |           | ISSUE     |