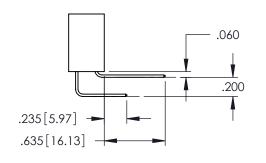

G-MASTER

.107 [2.72] .082 [2.08] .157 [4] .232 [5.89] .125(3.18) to .210(5.33) .125(3.18) to .210(5.33) Outside Tails Outside Tails .045(1.14) to .060(1.52) .045(1.14) to .060(1.52) Between Tails Between Tails **Contact Code 555 Contact Code 556** 