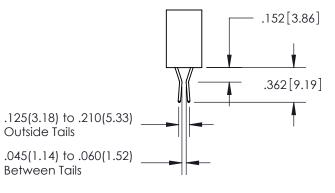

ISSUE NUMBER

ORIGINAL

1

**Contact Code 558** 

**Contact Code 559** 

**Contact Code 560** 

ACAD REFERENCE NO.

| 345/395 SERIES CARD EDGE CONNECTOR          |
|---------------------------------------------|
| CONTACT CODE 555,556,558,559,560 DIMENSIONS |

Outside Tails

Between Tails

| c | DRAWN: R.STA.MONICA | DATE:MAY.16/2017 |
|---|---------------------|------------------|
| 3 | CHECKED:            | DATE:            |
|   | SCALE: 1:1          | SHEET 2 OF 2     |
|   | DRAWING NUMBER      | ISSUE            |
|   | 345-ENG-MASTER      | 1                |