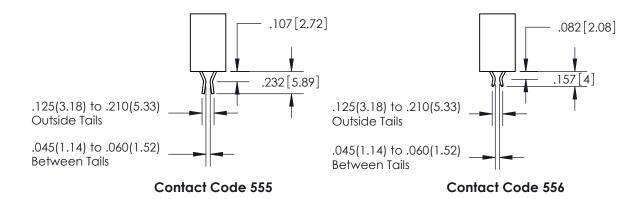

ISSUE NUMBER

ORIGINAL

1

**Contact Code 558** 

**Contact Code 559** 

**Contact Code 560** 

ACAD REFERENCE NO.

| 345/395 SERIES CARD EDGE CONNECTOR          |
|---------------------------------------------|
| CONTACT CODE 555,556,558,559,560 DIMENSIONS |

Outside Tails

Between Tails

| c | DRAWN: R.STA.MONICA | DATE:MAY.16/2017 |
|---|---------------------|------------------|
| 3 | CHECKED:            | DATE:            |
|   | SCALE: 1:1          | SHEET 2 OF 2     |
|   | DRAWING NUMBER      | ISSUE            |
|   | 345-ENG-MASTER      | 1                |