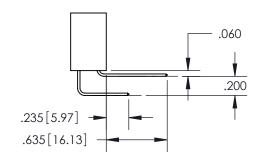

<u>Contact Dimensions:</u> 541-Wire Wrap .025 Sq.(0.64 Sq.) - Tail LG=.750(19.05) .100 (2.54) Contact Spacing x .200 (5.08) Row Spacing

INSULATOR MATERIAL: THERMOPLASTIC PBT, UL 94V-0 CONTACT MATERIAL; COPPER TIN ALLOY CONTACT PLATING: GOLD ON THE MATING AREA, TIN PLATING ON THE CONTACT TAILS, NICKEL UNDERPLATE