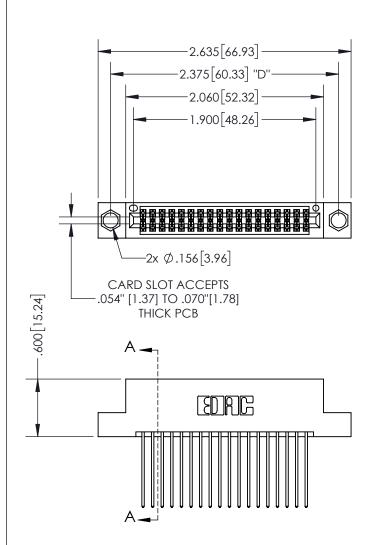

THIS IS A C.A.D. GENERATED DRAWING DO NOT MAKE MANUAL REVISIONS TO MASTER.

ISSUE NUMBER ORIGINAL

1

SECTION A-A

345/395 SERIES CARD EDGE CONNECTOR PART NUMBER: 395-036-541-204

**EDAC INC** TORONTO, ONTARIO CANADA

THESE DRAWINGS AND SPECIFICATIONS ARE THE PROPERTY OF EDAC INC.,AND SHALL NOT BE REPRODUCED, OR COPIED OR USED AS THE BASIS FOR THE MANUFACTURE OR SALE OF APPARATUS WITHOUT WRITTEN PERMISSION.

| ACAD REFERENCE NO.  | 345-ENG-MASTER   |
|---------------------|------------------|
| DRAWN: R.STA.MONICA | DATE:MAY.16/2017 |
| CHECKED:            | DATE:            |
| SCALE: 1:1          | SHEET 1 OF 2     |
| DRAWING NUMBER      | ISSUE            |
| 345-ENG-MASTER      | 1                |
|                     |                  |