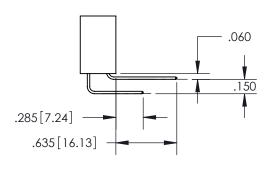

<u>Contact Dimensions:</u> 541-Wire Wrap .025 Sq.(0.64 Sq.) - Tail LG=.750(19.05) .100 (2.54) Contact Spacing x .200 (5.08) Row Spacing

INSULATOR MATERIAL: THERMOPLASTIC PBT, UL 94V-0 CONTACT MATERIAL; COPPER TIN ALLOY CONTACT PLATING: GOLD ON THE MATING AREA, TIN PLATING ON THE CONTACT TAILS, NICKEL UNDERPLATE

THIS IS A C.A.D. GENERATED DRAWING DO NOT MAKE MANUAL REVISIONS TO MASTER.

ISSUE NUMBER ORIGINAL

1

SECTION A-A

345/395 SERIES CARD EDGE CONNECTOR PART NUMBER: 395-036-541-204

**EDAC INC** TORONTO, ONTARIO CANADA