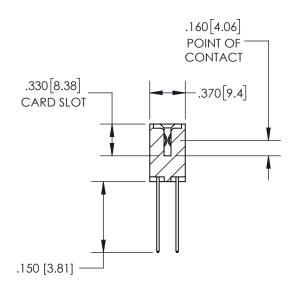

ISSUE NUMBER

ORIGINAL

1

**Contact Code 558** 

**Contact Code 559** 

**Contact Code 560** 

ACAD REFERENCE NO.

| 345/395 SERIES CARD EDGE CONNECTOR          |
|---------------------------------------------|
| CONTACT CODE 555,556,558,559,560 DIMENSIONS |