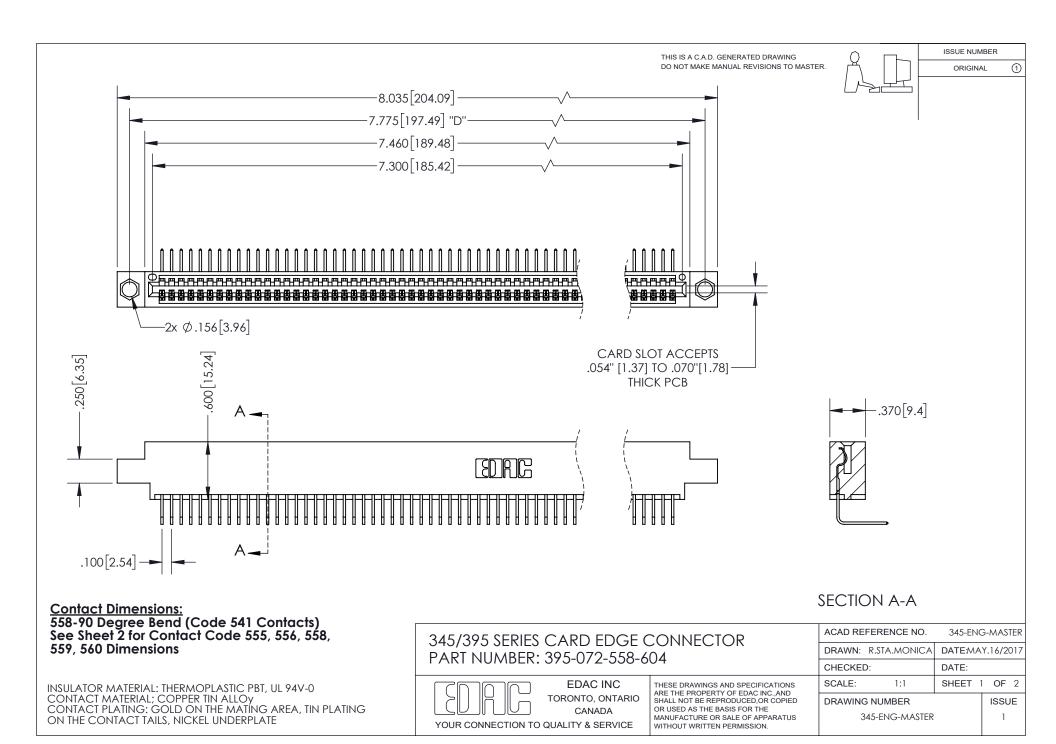

ORIGINAL 1

ISSUE NUMBER









**Contact Code 558** 

## **Contact Code 559**

Contact Code 560

- INSULATOR MATERIAL: THERMOPLASTIC POLYESTER, UL 94V-0
- DAP MATERIAL AVAILABLE UPON REQUEST
- CONTACT MATERIAL; COPPER ALLOY

CONTACT PLATING: GOLD ON THE MATING AREA, TIN PLATING ON THE CONTACT TAILS, NICKEL UNDERPLATE

\*FOR ALL OTHER SPECIFICATIONS REFER TO SHEET 3\*

## 345/395 SERIES CARD EDGE CONNECTOR CONTACT CODE 555,556,558,559,560 DIMENSIONS

YOUR CONNECTION TO QUALITY & SERVICE

**EDAC INC** TORONTO, ONTARIO CANADA

THESE DRAWINGS AND SPECIFICATIONS ARE THE PROPERTY OF EDAC INC.,AND SHALL NOT BE REPRODUCED, OR COPIED OR USED AS THE BASIS FOR THE MANUFACTURE OR SALE OF APPARATUS WITHOUT WRITTEN PERMISSION.

| ACAD REFERENCE NO.  | 345-ENG-MASTER   |
|---------------------|---