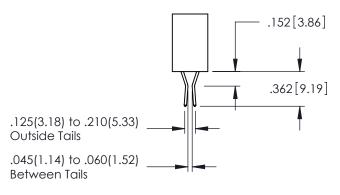

YOUR CONNECTION TO QUALITY & SERVICE

345-ENG-MASTER

CONTACT MATERIAL; COPPER TIN ALLOY CONTACT PLATING: GOLD ON THE MATING AREA, TIN PLATING ON THE CONTACT TAILS, NICKEL UNDERPLATE

**Contact Code 558** 

Contact Code 559

**Contact Code 560** 

INSULATOR MATERIAL: THERMOPLASTIC POLYESTER, UL 94V-0

DAP MATERIAL AVAILABLE UPON REQUEST

CONTACT MATERIAL; COPPER ALLOY CONTACT PLATING: GOLD ON THE MATING AREA, TIN PLATING ON THE CONTACT TAILS, NICKEL UNDERPLATE