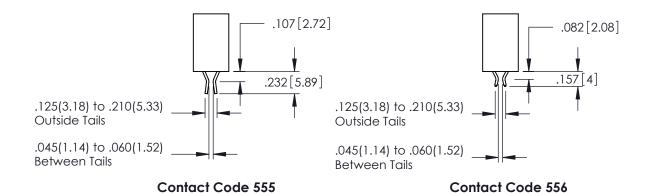

YOUR CONNECTION TO QUALITY & SERVICE

345-ENG-MASTER

CONTACT MATERIAL; COPPER TIN ALLOY CONTACT PLATING: GOLD ON THE MATING AREA, TIN PLATING ON THE CONTACT TAILS, NICKEL UNDERPLATE

**Contact Code 558** 

Contact Code 559

**Contact Code 560** 

INSULATOR MATERIAL: THERMOPLASTIC POLYESTER, UL 94V-0

DAP MATERIAL AVAILABLE UPON REQUEST

CONTACT MATERIAL; COPPER ALLOY CONTACT PLATING: GOLD ON THE MATING AREA, TIN PLATING ON THE CONTACT TAILS, NICKEL UNDERPLATE

345/395 SERIES CARD EDGE CONNECTOR CONTACT CODE 555,556,558,559,560 DIMENSIONS

YOUR CONNECTION TO QUALITY & SERVICE

ACAD REFERENCE NO. 345-ENG-MASTER DATE:MAY.16/2017 DRAWN: R.STA.MONICA 1:1 SHEET 2 OF 2