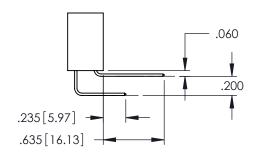

YOUR CONNECTION TO QUALITY & SERVICE

345-ENG-MASTER

CONTACT MATERIAL; COPPER TIN ALLOY CONTACT PLATING: GOLD ON THE MATING AREA, TIN PLATING ON THE CONTACT TAILS, NICKEL UNDERPLATE

**Contact Code 558** 

Contact Code 559

**Contact Code 560** 

INSULATOR MATERIAL: THERMOPLASTIC POLYESTER, UL 94V-0

DAP MATERIAL AVAILABLE UPON REQUEST

CONTACT MATERIAL; COPPER ALLOY CONTACT PLATING: GOLD ON THE MATING AREA, TIN PLATING ON THE CONTACT TAILS, NICKEL UNDERPLATE