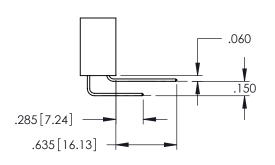

YOUR CONNECTION TO QUALITY & SERVICE

345-ENG-MASTER

CONTACT MATERIAL; COPPER TIN ALLOY CONTACT PLATING: GOLD ON THE MATING AREA, TIN PLATING ON THE CONTACT TAILS, NICKEL UNDERPLATE

**Contact Code 558** 

Contact Code 559

**Contact Code 560** 

INSULATOR MATERIAL: THERMOPLASTIC POLYESTER, UL 94V-0

DAP MATERIAL AVAILABLE UPON REQUEST

CONTACT MATERIAL; COPPER ALLOY CONTACT PLATING: GOLD ON THE MATING AREA, TIN PLATING ON THE CONTACT TAILS, NICKEL UNDERPLATE