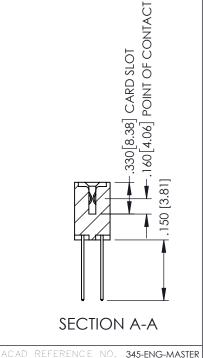

YOUR CONNECTION TO QUALITY & SERVICE

345-ENG-MASTER

CONTACT MATERIAL; COPPER TIN ALLOY CONTACT PLATING: GOLD ON THE MATING AREA, TIN PLATING ON THE CONTACT TAILS, NICKEL UNDERPLATE

**Contact Code 558** 

Contact Code 559

345/395 SERIES CARD EDGE CONNECTOR CONTACT CODE 555,556,558,559,560 DIMENSIONS

YOUR CONNECTION TO QUALITY & SERVICE

ACAD REFERENCE NO. 345-ENG-MASTER DATE:MAY.16/2017 DRAWN: R.STA.MONICA 1:1 SHEET 2 OF 2