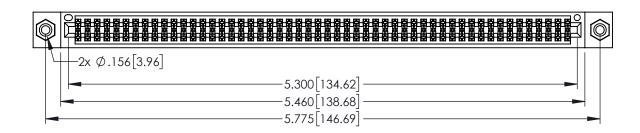

<u>Contact Dimensions:</u>
542-Wire Wrap .025 Sq.(0.64 Sq.) - Tail LG=.645(16.38)
.100 (2.54) Contact Spacing x .200 (5.08) Row Spacing

1

345/395 SERIES CARD EDGE CONNECTOR PART NUMBER: 395-104-542-208

INSULATOR MATERIAL: THERMOPLASTIC PBT BLACK, UL 94V-0

| 0.000.000.000.000.000.000.000.000.000.000.000.000.000.000.000.000.000.000.000.000.000.000.000.000.000.000.000.000.000.000.000.000.000.000.000.000.000.000.000.000.000.000.000.000.000.000.000.000.000.000.000.000.000.000.000.000.000.000.000.000.000.000.000.000.000.000.000.000.000.000.000.000.000.000.000.000.000.000.000.000.000.000.000.000.000.000.000.000.000.000.000.000.000.000.000.000.000.000.000.000.000.000.000.000.000.000.000.000.000.000.000.000.000.000.000.000.000.000.000.000.000.000.000.000.000.000.000.000.000.000.000.000.000.000.000.000.000.000.000.000.000.000.000.000.000.000.000.000.000.000.000.000.000.000.000.000.000.000.000.000.000.000.000.000.000.000.000.000.000.000.000.000.000.000.000.000.000.000.000.000.000.000.000.000.000.000.000.000.000.000.000.000.000.000.000.000.000.000.000.000.000.000.000.000.000.000.000.000.000.000.000.000.000.000.000.000.000.000.000.000.000.000.000.000.000.000.000.000.000.000.000.000.000.000.000.000.000.000.000.000.000.000.000.000.000.000.000.000.000.000.000.000.000.000.000.000.000.000.000.000.000.000.000.000.000.000.000.000.000.000.000.000.000.000.000.000.000.000.000.000.000.000.000.000.000.000.000.000.000.000.000.000.000.000.000.000.000.000.000.000.000.000.000.000.000.000.000.000.000.000.000.000.000.000.000.000.000.000.000.000.000.000.000.000.000.000.000.000.000.000.000.000.000.000.000.000.000.000.000.000.000.000.000.000.000.000.000.000.000.000.000.000.000.000.000.000.000.000.000.000.000.000.000.000.000.000.000.000.000.000.000.000.000.000.000.000.000.000.000.000.000.000.000.000.000.000.000.000.000.000.000.000.000.000.000.000.000.000.000.000.000.000.000.000.000.000.000.000.000.000.000.000.000.000.000.000.000.000.000.000.000.000.000.000.000.000.000.000.000.000.000.000.000.000.000.000.000.000.000.000.000.000.000.000.000.000.000.000.000.000.000.000.000.000.000.000.000.000.000.000.000.000.000.000.000.000.000.000.000.000.000.000.000.000.000.000.000.000.000.000.000.000.000.000.000.000.000.000.0000 |                  |
|----------------------------------------------------------------------------------------------------------------------------------------------------------------------------------------------------------------------------------------------------------------------------------------------------------------------------------------------------------------------------------------------------------------------------------------------------------------------------------------------------------------------------------------------------------------------------------------------------------------------------------------------------------------------------------------------------------------------------------------------------------------------------------------------------------------------------------------------------------------------------------------------------------------------------------------------------------------------------------------------------------------------------------------------------------------------------------------------------------------------------------------------------------------------------------------------------------------------------------------------------------------------------------------------------------------------------------------------------------------------------------------------------------------------------------------------------------------------------------------------------------------------------------------------------------------------------------------------------------------------------------------------------------------------------------------------------------------------------------------------------------------------------------------------------------------------------------------------------------------------------------------------------------------------------------------------------------------------------------------------------------------------------------------|------------------|
| DRAWN: R.STA.MONICA                                                                                                                                                                                                                                                                                                                                                                                                                                                                                                                                                                                                                                                                                                                                                                                                                                                                                                                                                                                                                                                                                                                                                                                                                                                                                                                                                                                                                                                                                                                                                                                                                                                                                                                                                                                                                                                                                                                                                                                                                    | DATE:MAY.16/2017 |
| CHECKED:                                                                                                                                                                                                                                                                                                                                                                                                                                                                                                                                                                                                                                                                                                                                                                                                                                                                                                                                                                                                                                                                                                                                                                                                                                                                                                                                                                                                                                                                                                                                                                                                                                                                                                                                                                                                                                                                                                                                                                                                                               | DATE:            |
| SCALE: 1:1                                                                                                                                                                                                                                                                                                                                                                                                                                                                                                                                                                                                                                                                                                                                                                                                                                                                                                                                                                                                                                                                                                                                                                                                                                                                                                                                                                                                                                                                                                                                                                                                                                                                                                                                                                                                                                                                                                                                                                                                                             | SHEET 1 OF 2     |
| DRAWING NUMBER                                                                                                                                                                                                                                                                                                                                                                                                                                                                                                                                                                                                                                                                                                                                                                                                                                                                                                                                                                                                                                                                                                                                                                                                                                                                                                                                                                                                                                                                                                                                                                                                                                                                                                                                                                                                                                                                                                                                                                                                                         | ISSUE            |
|                                                                                                                                                                                                                                                                                                                                                                                                                                                                                                                                                                                                                                                                                                                                                                                                                                                                                                                                                                                                                                                                                                                                                                                                                                                                                                                                                                                                                                                                                                                                                                                                                                                                                                                                                                                                                                                                                                                                                                                                                                        |                  |