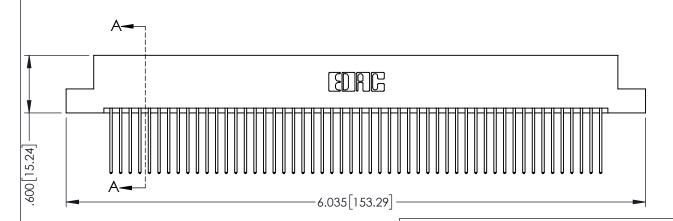

| 0.000.000.000.000.000.000.000.000.000.000.000.000.000.000.000.000.000.000.000.000.000.000.000.000.000.000.000.000.000.000.000.000.000.000.000.000.000.000.000.000.000.000.000.000.000.000.000.000.000.000.000.000.000.000.000.000.000.000.000.000.000.000.000.000.000.000.000.000.000.000.000.000.000.000.000.000.000.000.000.000.000.000.000.000.000.000.000.000.000.000.000.000.000.000.000.000.000.000.000.000.000.000.000.000.000.000.000.000.000.000.000.000.000.000.000.000.000.000.000.000.000.000.000.000.000.000.000.000.000.000.000.000.000.000.000.000.000.000.000.000.000.000.000.000.000.000.000.000.000.000.000.000.000.000.000.000.000.000.000.000.000.000.000.000.000.000.000.000.000.000.000.000.000.000.000.000.000.000.000.000.000.000.000.000.000.000.000.000.000.000.000.000.000.000.000.000.000.000.000.000.000.000.000.000.000.000.000.000.000.000.000.000.000.000.000.000.000.000.000.000.000.000.000.000.000.000.000.000.000.000.000.000.000.000.000.000.000.000.000.000.000.000.000.000.000.000.000.000.000.000.000.000.000.000.000.000.000.000.000.000.000.000.000.000.000.000.000.000.000.000.000.000.000.000.000.000.000.000.000.000.000.000.000.000.000.000.000.000.000.000.000.000.000.000.000.000.000.000.000.000.000.000.000.000.000.000.000.000.000.000.000.000.000.000.000.000.000.000.000.000.000.000.000.000.000.000.000.000.000.000.000.000.000.000.000.000.000.000.000.000.000.000.000.000.000.000.000.000.000.000.000.000.000.000.000.000.000.000.000.000.000.000.000.000.000.000.000.000.000.000.000.000.000.000.000.000.000.000.000.000.000.000.000.000.000.000.000.000.000.000.000.000.000.000.000.000.000.000.000.000.000.000.000.000.000.000.000.000.000.000.000.000.000.000.000.000.000.000.000.000.000.000.000.000.000.000.000.000.000.000.000.000.000.000.000.000.000.000.000.000.000.000.000.000.000.000.000.000.000.000.000.000.000.000.000.000.000.000.000.000.000.000.000.000.000.000.000.000.000.000.000.000.000.000.000.000.000.000.000.000.000.000.000.000.000.000.000.000.0000 |                  |
|----------------------------------------------------------------------------------------------------------------------------------------------------------------------------------------------------------------------------------------------------------------------------------------------------------------------------------------------------------------------------------------------------------------------------------------------------------------------------------------------------------------------------------------------------------------------------------------------------------------------------------------------------------------------------------------------------------------------------------------------------------------------------------------------------------------------------------------------------------------------------------------------------------------------------------------------------------------------------------------------------------------------------------------------------------------------------------------------------------------------------------------------------------------------------------------------------------------------------------------------------------------------------------------------------------------------------------------------------------------------------------------------------------------------------------------------------------------------------------------------------------------------------------------------------------------------------------------------------------------------------------------------------------------------------------------------------------------------------------------------------------------------------------------------------------------------------------------------------------------------------------------------------------------------------------------------------------------------------------------------------------------------------------------|------------------|
| DRAWN: R.STA.MONICA                                                                                                                                                                                                                                                                                                                                                                                                                                                                                                                                                                                                                                                                                                                                                                                                                                                                                                                                                                                                                                                                                                                                                                                                                                                                                                                                                                                                                                                                                                                                                                                                                                                                                                                                                                                                                                                                                                                                                                                                                    | DATE:MAY.16/2017 |
| CHECKED:                                                                                                                                                                                                                                                                                                                                                                                                                                                                                                                                                                                                                                                                                                                                                                                                                                                                                                                                                                                                                                                                                                                                                                                                                                                                                                                                                                                                                                                                                                                                                                                                                                                                                                                                                                                                                                                                                                                                                                                                                               | DATE:            |
| SCALE: 1:1                                                                                                                                                                                                                                                                                                                                                                                                                                                                                                                                                                                                                                                                                                                                                                                                                                                                                                                                                                                                                                                                                                                                                                                                                                                                                                                                                                                                                                                                                                                                                                                                                                                                                                                                                                                                                                                                                                                                                                                                                             | SHEET 1 OF 2     |
| DRAWING NUMBER                                                                                                                                                                                                                                                                                                                                                                                                                                                                                                                                                                                                                                                                                                                                                                                                                                                                                                                                                                                                                                                                                                                                                                                                                                                                                                                                                                                                                                                                                                                                                                                                                                                                                                                                                                                                                                                                                                                                                                                                                         | ISSUE            |
|                                                                                                                                                                                                                                                                                                                                                                                                                                                                                                                                                                                                                                                                                                                                                                                                                                                                                                                                                                                                                                                                                                                                                                                                                                                                                                                                                                                                                                                                                                                                                                                                                                                                                                                                                                                                                                                                                                                                                                                                                                        |                  |