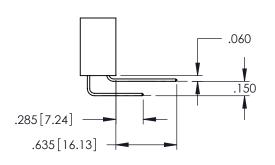

Contact Code 559

**Contact Code 560** 

INSULATOR MATERIAL: THERMOPLASTIC POLYESTER, UL 94V-0

DAP MATERIAL AVAILABLE UPON REQUEST

CONTACT MATERIAL; COPPER ALLOY CONTACT PLATING: GOLD ON THE MATING AREA, TIN PLATING ON THE CONTACT TAILS, NICKEL UNDERPLATE