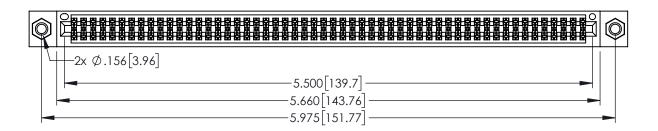

1

345/395 SERIES CARD EDGE CONNECTOR PART NUMBER: 395-108-556-507

YOUR CONNECTION TO QUALITY & SERVICE

| ACAD REFERENCE NO. 345-ENG-MASTER |                  |
|-----------------------------------|------------------|
| DRAWN: R.STA.MONICA               | DATE:MAY.16/2017 |
| CHECKED:                          | DATE:            |
| SCALE: 1:1                        | SHEET 1 OF 2     |
| DRAWING NUMBER                    | ISSUE            |
| 345-ENG-MASTER                    | 1                |