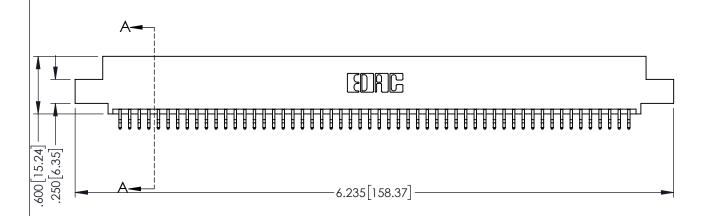

345/395 SERIES CARD EDGE CONNECTOR CONTACT CODE 555,556,558,559,560 DIMENSIONS

YOUR CONNECTION TO QUALITY & SERVICE

ACAD REFERENCE NO. 345-ENG-MASTER DATE:MAY.16/2017 DRAWN: R.STA.MONICA 1:1 SHEET 2 OF 2