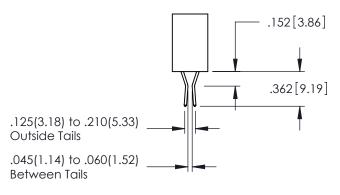

Contact Code 559

**Contact Code 560** 

INSULATOR MATERIAL: THERMOPLASTIC POLYESTER, UL 94V-0

DAP MATERIAL AVAILABLE UPON REQUEST

CONTACT MATERIAL; COPPER ALLOY CONTACT PLATING: GOLD ON THE MATING AREA, TIN PLATING ON THE CONTACT TAILS, NICKEL UNDERPLATE