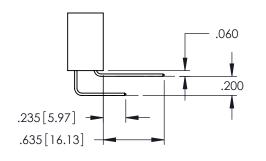

Contact Code 559

**Contact Code 560** 

INSULATOR MATERIAL: THERMOPLASTIC POLYESTER, UL 94V-0

DAP MATERIAL AVAILABLE UPON REQUEST

CONTACT MATERIAL; COPPER ALLOY CONTACT PLATING: GOLD ON THE MATING AREA, TIN PLATING ON THE CONTACT TAILS, NICKEL UNDERPLATE