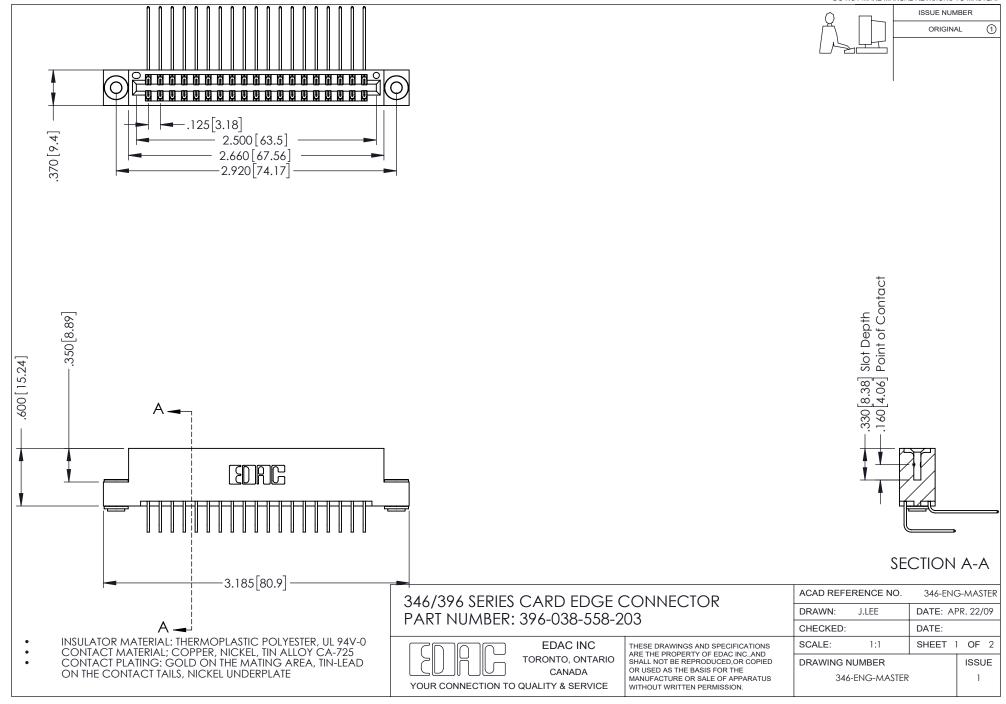

## **Contact Code 556**

INSULATOR MATERIAL: THERMOPLASTIC POLYESTER, UL 94V-0 CONTACT MATERIAL; COPPER, NICKEL, TIN ALLOY CA-725 CONTACT PLATING: GOLD ON THE MATING AREA, TIN-LEAD

ON THE CONTACT TAILS, NICKEL UNDERPLATE

## 346/396 SERIES CARD EDGE CONNECTOR CONTACT CODE 555,556,558,559,560 DIMENSIONS

YOUR CONNECTION TO QUALITY & SERVICE

**EDAC INC** TORONTO, ONTARIO CANADA

THESE DRAWINGS AND SPECIFICATIONS ARE THE PROPERTY OF EDAC INC.,AND SHALL NOT BE REPRODUCED, OR COPIED OR USED AS THE BASIS FOR THE MANUFACTURE OR SALE OF APPARATUS WITHOUT WRITTEN PERMISSION.