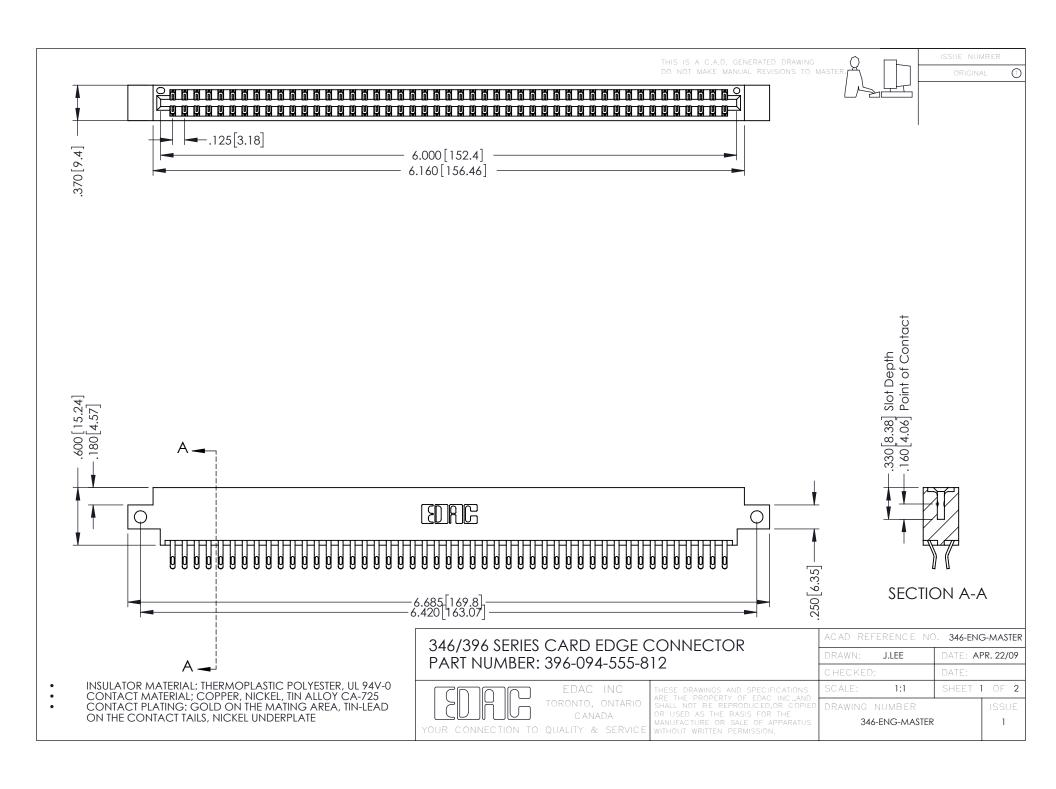

**Contact Code 555** 

**Contact Code 556** 

INSULATOR MATERIAL: THERMOPLASTIC POLYESTER, UL 94V-0 CONTACT MATERIAL; COPPER, NICKEL, TIN ALLOY CA-725

CONTACT PLATING: GOLD ON THE MATING AREA, TIN-LEAD ON THE CONTACT TAILS, NICKEL UNDERPLATE