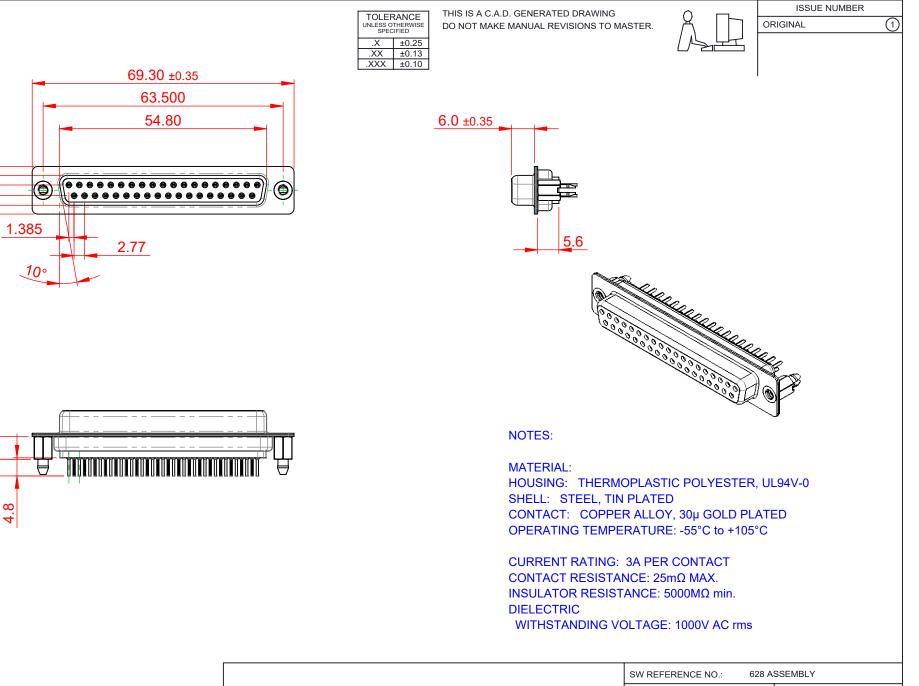

| R  | ŝHS     |
|----|---------|
| СО | MPLIANT |

7.90 2.84

0.0

4

4

THIS SERIES FULLY CONFORMS TO THE EUROPEAN UNION DIRECTIVES 2011/65/EU FOR RoHS COMPLIANCY.

|  | 628 SERIES D-SUB (                     | DRAWN: C.B<br>CHECKED:                                                                                                                                                                                         |                 | DATE: AUG. 01/2018 DATE: |            |       |
|--|----------------------------------------|----------------------------------------------------------------------------------------------------------------------------------------------------------------------------------------------------------------|-----------------|--------------------------|------------|-------|
|  |                                        |                                                                                                                                                                                                                |                 |                          |            |       |
|  | EDAC INC<br>TORONTO, ONTARIO<br>CANADA | THESE DRAWINGS AND SPECIFICATIONS<br>ARE THE PROPERTY OF EDAC INC.,AND<br>SHALL NOT BE REPRODUCED,OR COPIED<br>OR USED AS THE BASIS FOR THE<br>MANUFACTURE OR SALE OF APPARATUS<br>WITHOUT WRITTEN PERMISSION. | SCALE: 1:1      |                          | SHEET 1 OF | 1     |
|  |                                        |                                                                                                                                                                                                                | DRAWING NUMBER: | 8: 628-037-620-266       |            | ISSUE |
|  | YOUR CONNECTION TO QUALITY & SERVICE   |                                                                                                                                                                                                                | PART NUMBER:    | 628-037-6                | 620-266    | 1     |