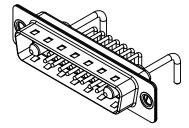

NOTES:

MATERIAL: HOUSING: SHELL: CONTACT:

DIELECTRIC

**OPERATING TEMPERATURE:** 

WITHSTANDING VOLTAGE:

THERMOPLASTIC POLYESTER, UL94V-0 STEEL, TIN PLATED COPPER ALLOY, 30µ" GOLD PLATED

10A (CURRENT) POWER/CO-AX CONTACT RATING: (IF PRESENT) SIGNAL CONTACT CURRENT RATING: 5A PER CONTACT SIGNAL CONTACT RESISTANCE:  $10m\Omega$  MAX. INSULATOR RESISTANCE:

.XX ±0.13 .XXX ±0.05

5000MΩ min.

-55°C ~ 125°C

1000V AC rms

|   |                                                                                |                                                                                                                                                                                                                | SW REFERENCE NO.: 629 COMBO ASSEMBLY |                  |       |
|---|--------------------------------------------------------------------------------|----------------------------------------------------------------------------------------------------------------------------------------------------------------------------------------------------------------|--------------------------------------|------------------|-------|
|   |                                                                                |                                                                                                                                                                                                                | DRAWN: C.B                           | DATE: JAN. 01/20 | 19    |
|   |                                                                                |                                                                                                                                                                                                                | CHECKED:                             | DATE:            |       |
| Y | EDAC INC<br>TORONTO, ONTARIO<br>CANADA<br>YOUR CONNECTION TO QUALITY & SERVICE | THESE DRAWINGS AND SPECIFICATIONS<br>ARE THE PROPERTY OF EDAC INC.,AND<br>SHALL NOT BE REPRODUCED,OR COPIED<br>OR USED AS THE BASIS FOR THE<br>MANUFACTURE OR SALE OF APPARATUS<br>WITHOUT WRITTEN PERMISSION. | SCALE: (IN C.A.D. 1:1)               | SHEET 1 OF       | 2     |
|   |                                                                                |                                                                                                                                                                                                                | DRAWING NUMBER: 629-17W2650-1T1      |                  | ISSUE |
|   |                                                                                |                                                                                                                                                                                                                | PART NUMBER: 629-17W                 | 2650-1T1         | 1     |