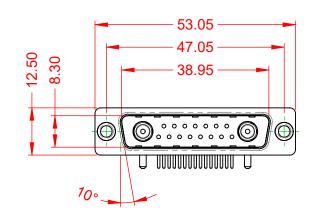

.XX ±0.13 .XXX ±0.05

5000MΩ min.

-55°C ~ 125°C

1000V AC rms

|   |                                                                                |                                                                                                                                                                                                                | SW REFERENCE NO.: 629 COMBO ASSEMBLY |                  |       |
|---|--------------------------------------------------------------------------------|----------------------------------------------------------------------------------------------------------------------------------------------------------------------------------------------------------------|--------------------------------------|------------------|-------|
|   |                                                                                |                                                                                                                                                                                                                | DRAWN: C.B                           | DATE: JAN. 01/20 | 19    |
|   |                                                                                |                                                                                                                                                                                                                | CHECKED:                             | DATE:            |       |
| Y | EDAC INC<br>TORONTO, ONTARIO<br>CANADA<br>YOUR CONNECTION TO QUALITY & SERVICE | THESE DRAWINGS AND SPECIFICATIONS<br>ARE THE PROPERTY OF EDAC INC.,AND<br>SHALL NOT BE REPRODUCED,OR COPIED<br>OR USED AS THE BASIS FOR THE<br>MANUFACTURE OR SALE OF APPARATUS<br>WITHOUT WRITTEN PERMISSION. | SCALE: (IN C.A.D. 1:1)               | SHEET 1 OF       | 2     |
|   |                                                                                |                                                                                                                                                                                                                | DRAWING NUMBER: 629-17W2650-1T1      |                  | ISSUE |
|   |                                                                                |                                                                                                                                                                                                                | PART NUMBER: 629-17W                 | 2650-1T1         | 1     |