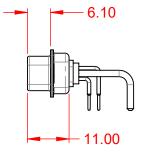

.XX ±0.13 .XXX ±0.05

5000MΩ min.

-55°C ~ 125°C

1000V AC rms

|   |                                                                                |                                                                                                                                                                                                                | SW REFERENCE NO.: 629 COMBO ASSEMBLY |                  |       |
|---|--------------------------------------------------------------------------------|----------------------------------------------------------------------------------------------------------------------------------------------------------------------------------------------------------------|--------------------------------------|------------------|-------|
|   |                                                                                |                                                                                                                                                                                                                | DRAWN: C.B                           | DATE: JAN. 01/20 | 19    |
|   |                                                                                |                                                                                                                                                                                                                | CHECKED:                             | DATE:            |       |
| Y | EDAC INC<br>TORONTO, ONTARIO<br>CANADA<br>YOUR CONNECTION TO QUALITY & SERVICE | THESE DRAWINGS AND SPECIFICATIONS<br>ARE THE PROPERTY OF EDAC INC.,AND<br>SHALL NOT BE REPRODUCED,OR COPIED<br>OR USED AS THE BASIS FOR THE<br>MANUFACTURE OR SALE OF APPARATUS<br>WITHOUT WRITTEN PERMISSION. | SCALE: (IN C.A.D. 1:1)               | SHEET 1 OF       | 2     |
|   |                                                                                |                                                                                                                                                                                                                | DRAWING NUMBER: 629-17W2650-1T1      |                  | ISSUE |
|   |                                                                                |                                                                                                                                                                                                                | PART NUMBER: 629-17W                 | 2650-1T1         | 1     |