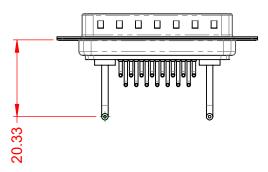

.XX ±0.13 .XXX ±0.05

5000MΩ min.

-55°C ~ 125°C

1000V AC rms

|   |                                                                                |                                                                                                                                                                                                                | SW REFERENCE NO.: 629 COMBO ASSEMBLY |                  |       |
|---|--------------------------------------------------------------------------------|----------------------------------------------------------------------------------------------------------------------------------------------------------------------------------------------------------------|--------------------------------------|------------------|-------|
|   |                                                                                |                                                                                                                                                                                                                | DRAWN: C.B                           | DATE: JAN. 01/20 | 19    |
|   |                                                                                |                                                                                                                                                                                                                | CHECKED:                             | DATE:            |       |
| Y | EDAC INC<br>TORONTO, ONTARIO<br>CANADA<br>YOUR CONNECTION TO QUALITY & SERVICE | THESE DRAWINGS AND SPECIFICATIONS<br>ARE THE PROPERTY OF EDAC INC.,AND<br>SHALL NOT BE REPRODUCED,OR COPIED<br>OR USED AS THE BASIS FOR THE<br>MANUFACTURE OR SALE OF APPARATUS<br>WITHOUT WRITTEN PERMISSION. | SCALE: (IN C.A.D. 1:1)               | SHEET 1 OF       | 2     |
|   |                                                                                |                                                                                                                                                                                                                | DRAWING NUMBER: 629-17W2650-1T1      |                  | ISSUE |
|   |                                                                                |                                                                                                                                                                                                                | PART NUMBER: 629-17W                 | 2650-1T1         | 1     |