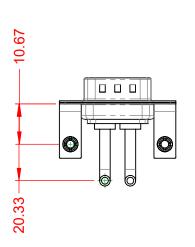

.X ±0.25 .XX ±0.13 .XXX ±0.05

|                                      | COMBINATION D-SUB                                                                                                                                                                                              |                         | SW REFERENCE NO.: 629 COMBO ASSEMBLY |       |  |
|--------------------------------------|----------------------------------------------------------------------------------------------------------------------------------------------------------------------------------------------------------------|-------------------------|--------------------------------------|-------|--|
| COMBINATION                          |                                                                                                                                                                                                                |                         | DATE: JAN. 01/20                     | 19    |  |
|                                      |                                                                                                                                                                                                                |                         | DATE:                                |       |  |
|                                      | THESE DRAWINGS AND SPECIFICATIONS<br>ARE THE PROPERTY OF EDAC INC.,AND<br>SHALL NOT BE REPRODUCED,OR COPIED<br>OR USED AS THE BASIS FOR THE<br>MANUFACTURE OR SALE OF APPARATUS<br>WITHOUT WRITTEN PERMISSION. | SCALE: (IN C.A.D. 1:1)  | SHEET 1 OF                           | 2     |  |
| TORONTO, ONTARIO<br>CANADA           |                                                                                                                                                                                                                | DRAWING NUMBER: 629-2WK | 2250-2NB                             | ISSUE |  |
| YOUR CONNECTION TO QUALITY & SERVICE |                                                                                                                                                                                                                | PART NUMBER: 629-2WK    | 2250-2NB                             | 1     |  |