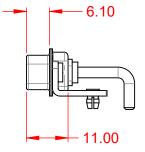

.X ±0.25 .XX ±0.13 .XXX ±0.05

|                                      | COMBINATION D-SUB                                                                                                                                                                                              |                         | SW REFERENCE NO.: 629 COMBO ASSEMBLY |       |  |
|--------------------------------------|----------------------------------------------------------------------------------------------------------------------------------------------------------------------------------------------------------------|-------------------------|--------------------------------------|-------|--|
| COMBINATION                          |                                                                                                                                                                                                                |                         | DATE: JAN. 01/20                     | 19    |  |
|                                      |                                                                                                                                                                                                                |                         | DATE:                                |       |  |
|                                      | THESE DRAWINGS AND SPECIFICATIONS<br>ARE THE PROPERTY OF EDAC INC.,AND<br>SHALL NOT BE REPRODUCED,OR COPIED<br>OR USED AS THE BASIS FOR THE<br>MANUFACTURE OR SALE OF APPARATUS<br>WITHOUT WRITTEN PERMISSION. | SCALE: (IN C.A.D. 1:1)  | SHEET 1 OF                           | 2     |  |
| TORONTO, ONTARIO<br>CANADA           |                                                                                                                                                                                                                | DRAWING NUMBER: 629-2WK | 2250-2NB                             | ISSUE |  |
| YOUR CONNECTION TO QUALITY & SERVICE |                                                                                                                                                                                                                | PART NUMBER: 629-2WK    | 2250-2NB                             | 1     |  |