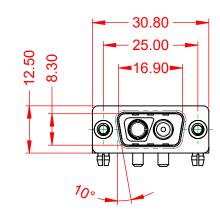

.X ±0.25 .XX ±0.13 .XXX ±0.05

|                                      | COMBINATION D-SUB                                                                                                                                                                                              |                         | SW REFERENCE NO.: 629 COMBO ASSEMBLY |       |  |
|--------------------------------------|----------------------------------------------------------------------------------------------------------------------------------------------------------------------------------------------------------------|-------------------------|--------------------------------------|-------|--|
| COMBINATION                          |                                                                                                                                                                                                                |                         | DATE: JAN. 01/20                     | 19    |  |
|                                      |                                                                                                                                                                                                                |                         | DATE:                                |       |  |
|                                      | THESE DRAWINGS AND SPECIFICATIONS<br>ARE THE PROPERTY OF EDAC INC.,AND<br>SHALL NOT BE REPRODUCED,OR COPIED<br>OR USED AS THE BASIS FOR THE<br>MANUFACTURE OR SALE OF APPARATUS<br>WITHOUT WRITTEN PERMISSION. | SCALE: (IN C.A.D. 1:1)  | SHEET 1 OF                           | 2     |  |
| TORONTO, ONTARIO<br>CANADA           |                                                                                                                                                                                                                | DRAWING NUMBER: 629-2WK | 2250-2NB                             | ISSUE |  |
| YOUR CONNECTION TO QUALITY & SERVICE |                                                                                                                                                                                                                | PART NUMBER: 629-2WK    | 2250-2NB                             | 1     |  |