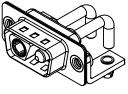

.X ±0.25 .XX ±0.13 .XXX ±0.05

|                                      | COMBINATION D-SUB                                                                                                                                                                                              |                         | SW REFERENCE NO.: 629 COMBO ASSEMBLY |       |  |
|--------------------------------------|----------------------------------------------------------------------------------------------------------------------------------------------------------------------------------------------------------------|-------------------------|--------------------------------------|-------|--|
| COMBINATION                          |                                                                                                                                                                                                                |                         | DATE: JAN. 01/20                     | 19    |  |
|                                      |                                                                                                                                                                                                                |                         | DATE:                                |       |  |
|                                      | THESE DRAWINGS AND SPECIFICATIONS<br>ARE THE PROPERTY OF EDAC INC.,AND<br>SHALL NOT BE REPRODUCED,OR COPIED<br>OR USED AS THE BASIS FOR THE<br>MANUFACTURE OR SALE OF APPARATUS<br>WITHOUT WRITTEN PERMISSION. | SCALE: (IN C.A.D. 1:1)  | SHEET 1 OF                           | 2     |  |
| TORONTO, ONTARIO<br>CANADA           |                                                                                                                                                                                                                | DRAWING NUMBER: 629-2WK | 2250-2NB                             | ISSUE |  |
| YOUR CONNECTION TO QUALITY & SERVICE |                                                                                                                                                                                                                | PART NUMBER: 629-2WK    | 2250-2NB                             | 1     |  |