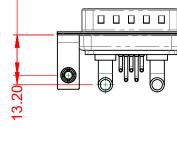

THIS IS A C.A.D. GENERATED DRAWING TOLERANCE UNLESS OTHERWISE SPECIFIED DO NOT MAKE MANUAL REVISIONS TO MASTER.

| ISSUE NUMBER |  |
|--------------|--|
| ORIGINAL     |  |

(1)

NOTES:

MATERIAL: HOUSING: SHELL: CONTACT:

.X ±0.25 .XX ±0.13 .XXX ±0.05

DIELECTRIC WITHSTANDING VOLTAGE:

**OPERATING TEMPERATURE:** 

40A (CURRENT)

-55°C ~ 125°C

5000MΩ min.

1000V AC rms

|      | COMBINATION D-SUB                      |                                                                                                                                             |                                                                 | SW REFERENCE NO.: 629 COMBO ASSEMBLY |          |                    |       |    |
|------|----------------------------------------|---------------------------------------------------------------------------------------------------------------------------------------------|-----------------------------------------------------------------|--------------------------------------|----------|--------------------|-------|----|
|      |                                        |                                                                                                                                             |                                                                 | DRAWN: C.B                           |          | DATE: JAN. 01/2019 |       | 19 |
|      |                                        |                                                                                                                                             |                                                                 | CHECKED:                             |          | DATE:              |       |    |
| EDAC | EDAC INC<br>TORONTO, ONTARIO<br>CANADA | THESE DRAWINGS AND SPECIFICATIONS<br>ARE THE PROPERTY OF EDAC INC.,AND<br>SHALL NOT BE REPRODUCED,OR COPIED<br>OR USED AS THE BASIS FOR THE | SCALE: (IN C.A.D. 1                                             | :1)                                  | SHEET 1  | OF                 | 2     |    |
|      |                                        |                                                                                                                                             | DRAWING NUMBER: 629-7W2-640-4                                   |                                      |          |                    | ISSUE |    |
|      | YOUR CONNECTION TO                     | QUALITY & SERVICE                                                                                                                           | MANUFACTURE OR SALE OF APPARATUS<br>WITHOUT WRITTEN PERMISSION. | PART NUMBER:                         | 629-7W2- | -640-4TB           |       | 1  |