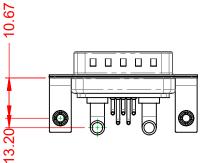

THIS IS A C.A.D. GENERATED DRAWING TOLERANCE UNLESS OTHERWISE SPECIFIED DO NOT MAKE MANUAL REVISIONS TO MASTER.

| ISSUE NUMBER |  |
|--------------|--|
| ORIGINAL     |  |

(1)

NOTES:

MATERIAL: HOUSING: SHELL: CONTACT:

THERMOPLASTIC POLYESTER, UL94V-0 STEEL, TIN PLATED COPPER ALLOY, 30µ" GOLD PLATED

THIS SERIES FULLY CONFORMS TO THE EUROPEAN UNION DIRECTIVES 2011/65/EU FOR RoHS COMPLIANCY.

COMPLIANT

POWER/CO-AX CONTACT RATING: (IF PRESENT) SIGNAL CONTACT CURRENT RATING: 5A PER CONTACT SIGNAL CONTACT RESISTANCE:  $10m\Omega$  MAX. **INSULATOR RESISTANCE:** 

.X ±0.25 .XX ±0.13 .XXX ±0.05

DIELECTRIC WITHSTANDING VOLTAGE:

**OPERATING TEMPERATURE:** 

40A (CURRENT)

-55°C ~ 125°C

5000MΩ min.

1000V AC rms

|      | COMBINATION D-SUB                      |                                                                                                                                             |                                                                 | SW REFERENCE NO.: 629 COMBO ASSEMBLY |          |                    |       |    |
|------|----------------------------------------|---------------------------------------------------------------------------------------------------------------------------------------------|-----------------------------------------------------------------|--------------------------------------|----------|--------------------|-------|----|
|      |                                        |                                                                                                                                             |                                                                 | DRAWN: C.B                           |          | DATE: JAN. 01/2019 |       | 19 |
|      |                                        |                                                                                                                                             |                                                                 | CHECKED:                             |          | DATE:              |       |    |
| EDAC | EDAC INC<br>TORONTO, ONTARIO<br>CANADA | THESE DRAWINGS AND SPECIFICATIONS<br>ARE THE PROPERTY OF EDAC INC.,AND<br>SHALL NOT BE REPRODUCED,OR COPIED<br>OR USED AS THE BASIS FOR THE | SCALE: (IN C.A.D. 1                                             | :1)                                  | SHEET 1  | OF                 | 2     |    |
|      |                                        |                                                                                                                                             | DRAWING NUMBER: 629-7W2-640-4                                   |                                      |          |                    | ISSUE |    |
|      | YOUR CONNECTION TO                     | QUALITY & SERVICE                                                                                                                           | MANUFACTURE OR SALE OF APPARATUS<br>WITHOUT WRITTEN PERMISSION. | PART NUMBER:                         | 629-7W2- | -640-4TB           |       | 1  |