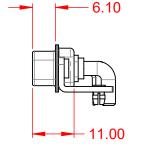

THIS IS A C.A.D. GENERATED DRAWING TOLERANCE UNLESS OTHERWISE SPECIFIED DO NOT MAKE MANUAL REVISIONS TO MASTER.

| ISSUE NUMBER |  |
|--------------|--|
| ORIGINAL     |  |

(1)

NOTES:

MATERIAL: HOUSING: SHELL: CONTACT:

THERMOPLASTIC POLYESTER, UL94V-0 STEEL, TIN PLATED COPPER ALLOY, 30µ" GOLD PLATED

THIS SERIES FULLY CONFORMS TO THE EUROPEAN UNION DIRECTIVES 2011/65/EU FOR RoHS COMPLIANCY.

COMPLIANT

POWER/CO-AX CONTACT RATING: (IF PRESENT) SIGNAL CONTACT CURRENT RATING: 5A PER CONTACT SIGNAL CONTACT RESISTANCE:  $10m\Omega$  MAX. **INSULATOR RESISTANCE:** 

.X ±0.25 .XX ±0.13 .XXX ±0.05

DIELECTRIC WITHSTANDING VOLTAGE:

**OPERATING TEMPERATURE:** 

40A (CURRENT)

-55°C ~ 125°C

5000MΩ min.

1000V AC rms

|      | COMBINATION D-SUB                      |                                                                                                                                             |                                                                 | SW REFERENCE NO.: 629 COMBO ASSEMBLY |          |                    |       |    |
|------|----------------------------------------|---------------------------------------------------------------------------------------------------------------------------------------------|-----------------------------------------------------------------|--------------------------------------|----------|--------------------|-------|----|
|      |                                        |                                                                                                                                             |                                                                 | DRAWN: C.B                           |          | DATE: JAN. 01/2019 |       | 19 |
|      |                                        |                                                                                                                                             |                                                                 | CHECKED:                             |          | DATE:              |       |    |
| EDAC | EDAC INC<br>TORONTO, ONTARIO<br>CANADA | THESE DRAWINGS AND SPECIFICATIONS<br>ARE THE PROPERTY OF EDAC INC.,AND<br>SHALL NOT BE REPRODUCED,OR COPIED<br>OR USED AS THE BASIS FOR THE | SCALE: (IN C.A.D. 1                                             | :1)                                  | SHEET 1  | OF                 | 2     |    |
|      |                                        |                                                                                                                                             | DRAWING NUMBER: 629-7W2-640-4                                   |                                      |          |                    | ISSUE |    |
|      | YOUR CONNECTION TO                     | QUALITY & SERVICE                                                                                                                           | MANUFACTURE OR SALE OF APPARATUS<br>WITHOUT WRITTEN PERMISSION. | PART NUMBER:                         | 629-7W2- | -640-4TB           |       | 1  |