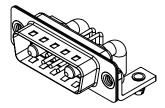

THIS IS A C.A.D. GENERATED DRAWING TOLERANCE UNLESS OTHERWISE SPECIFIED DO NOT MAKE MANUAL REVISIONS TO MASTER.

| ISSUE NUMBER |  |
|--------------|--|
| ORIGINAL     |  |

(1)

NOTES:

MATERIAL: HOUSING: SHELL: CONTACT:

THERMOPLASTIC POLYESTER, UL94V-0 STEEL, TIN PLATED COPPER ALLOY, 30µ" GOLD PLATED

THIS SERIES FULLY CONFORMS TO THE EUROPEAN UNION DIRECTIVES 2011/65/EU FOR RoHS COMPLIANCY.

COMPLIANT

POWER/CO-AX CONTACT RATING: (IF PRESENT) SIGNAL CONTACT CURRENT RATING: 5A PER CONTACT SIGNAL CONTACT RESISTANCE:  $10m\Omega$  MAX. **INSULATOR RESISTANCE:** 

.X ±0.25 .XX ±0.13 .XXX ±0.05

DIELECTRIC WITHSTANDING VOLTAGE:

**OPERATING TEMPERATURE:** 

40A (CURRENT)

-55°C ~ 125°C

5000MΩ min.

1000V AC rms

|      | COMBINATION D-SUB                      |                                                                                                                                             |                                                                 | SW REFERENCE NO.: 629 COMBO ASSEMBLY |          |                    |       |    |
|------|----------------------------------------|---------------------------------------------------------------------------------------------------------------------------------------------|-----------------------------------------------------------------|--------------------------------------|----------|--------------------|-------|----|
|      |                                        |                                                                                                                                             |                                                                 | DRAWN: C.B                           |          | DATE: JAN. 01/2019 |       | 19 |
|      |                                        |                                                                                                                                             |                                                                 | CHECKED:                             |          | DATE:              |       |    |
| EDAC | EDAC INC<br>TORONTO, ONTARIO<br>CANADA | THESE DRAWINGS AND SPECIFICATIONS<br>ARE THE PROPERTY OF EDAC INC.,AND<br>SHALL NOT BE REPRODUCED,OR COPIED<br>OR USED AS THE BASIS FOR THE | SCALE: (IN C.A.D. 1                                             | :1)                                  | SHEET 1  | OF                 | 2     |    |
|      |                                        |                                                                                                                                             | DRAWING NUMBER: 629-7W2-640-4                                   |                                      |          |                    | ISSUE |    |
|      | YOUR CONNECTION TO                     | QUALITY & SERVICE                                                                                                                           | MANUFACTURE OR SALE OF APPARATUS<br>WITHOUT WRITTEN PERMISSION. | PART NUMBER:                         | 629-7W2- | -640-4TB           |       | 1  |