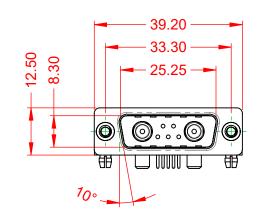

THIS IS A C.A.D. GENERATED DRAWING TOLERANCE UNLESS OTHERWISE SPECIFIED DO NOT MAKE MANUAL REVISIONS TO MASTER.

| ISSUE NUMBER |  |
|--------------|--|
| ORIGINAL     |  |

(1)

NOTES:

MATERIAL: HOUSING: SHELL: CONTACT:

THERMOPLASTIC POLYESTER, UL94V-0 STEEL, TIN PLATED COPPER ALLOY, 30µ" GOLD PLATED

THIS SERIES FULLY CONFORMS TO THE EUROPEAN UNION DIRECTIVES 2011/65/EU FOR RoHS COMPLIANCY.

COMPLIANT

POWER/CO-AX CONTACT RATING: (IF PRESENT) SIGNAL CONTACT CURRENT RATING: 5A PER CONTACT SIGNAL CONTACT RESISTANCE:  $10m\Omega$  MAX. **INSULATOR RESISTANCE:** 

.X ±0.25 .XX ±0.13 .XXX ±0.05

DIELECTRIC WITHSTANDING VOLTAGE:

**OPERATING TEMPERATURE:** 

40A (CURRENT)

-55°C ~ 125°C

5000MΩ min.

1000V AC rms

|      | COMBINATION D-SUB                      |                                                                                                                                             |                                                                 | SW REFERENCE NO.: 629 COMBO ASSEMBLY |          |                    |       |    |
|------|----------------------------------------|---------------------------------------------------------------------------------------------------------------------------------------------|-----------------------------------------------------------------|--------------------------------------|----------|--------------------|-------|----|
|      |                                        |                                                                                                                                             |                                                                 | DRAWN: C.B                           |          | DATE: JAN. 01/2019 |       | 19 |
|      |                                        |                                                                                                                                             |                                                                 | CHECKED:                             |          | DATE:              |       |    |
| EDAC | EDAC INC<br>TORONTO, ONTARIO<br>CANADA | THESE DRAWINGS AND SPECIFICATIONS<br>ARE THE PROPERTY OF EDAC INC.,AND<br>SHALL NOT BE REPRODUCED,OR COPIED<br>OR USED AS THE BASIS FOR THE | SCALE: (IN C.A.D. 1                                             | :1)                                  | SHEET 1  | OF                 | 2     |    |
|      |                                        |                                                                                                                                             | DRAWING NUMBER: 629-7W2-640-4                                   |                                      |          |                    | ISSUE |    |
|      | YOUR CONNECTION TO                     | QUALITY & SERVICE                                                                                                                           | MANUFACTURE OR SALE OF APPARATUS<br>WITHOUT WRITTEN PERMISSION. | PART NUMBER:                         | 629-7W2- | -640-4TB           |       | 1  |