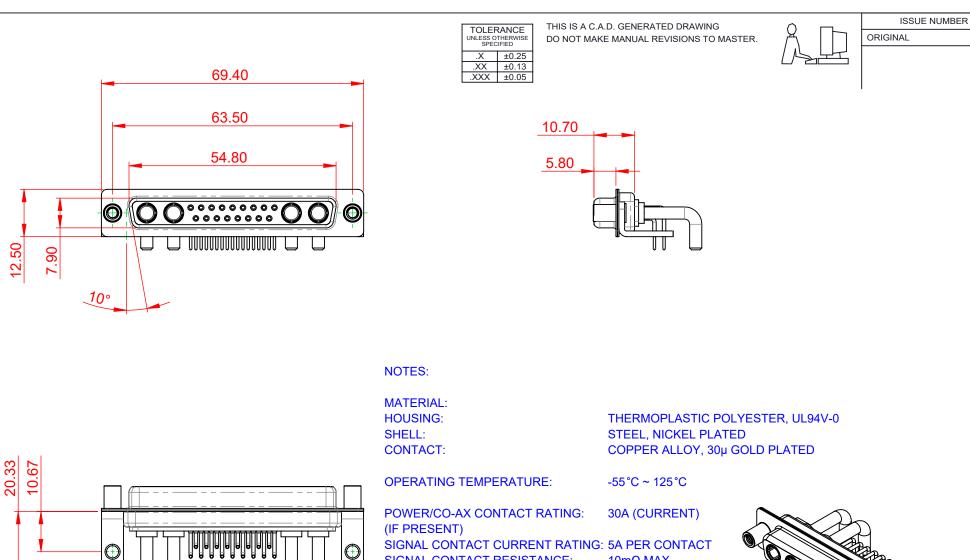

SIGNAL CONTACT RESISTANCE:  $10m\Omega$  MAX.

**INSULATOR RESISTANCE:** DIELECTRIC WITHSTANDING VOLTAGE: 5000MΩ min.

1000V AC rms

(1)

|                    |                                      |                                                                                                                                                                                                                | SW REFERENCE NO.: 630 COMBO ASSEMBLY |                  |       |
|--------------------|--------------------------------------|----------------------------------------------------------------------------------------------------------------------------------------------------------------------------------------------------------------|--------------------------------------|------------------|-------|
|                    |                                      |                                                                                                                                                                                                                | DRAWN: C.B                           | DATE: JAN. 01/20 | 19    |
|                    |                                      |                                                                                                                                                                                                                | CHECKED:                             | DATE:            |       |
| YOUR CONNECTION TO | EDAC INC                             | THESE DRAWINGS AND SPECIFICATIONS<br>ARE THE PROPERTY OF EDAC INC.,AND<br>SHALL NOT BE REPRODUCED,OR COPIED<br>OR USED AS THE BASIS FOR THE<br>MANUFACTURE OR SALE OF APPARATUS<br>WITHOUT WRITTEN PERMISSION. | SCALE: (IN C.A.D. 1:1)               | SHEET 1 OF       | 2     |
|                    | TORONTO, ONTARIO<br>CANADA           |                                                                                                                                                                                                                | DRAWING NUMBER: 630-21W4650-3N6      |                  | ISSUE |
|                    | YOUR CONNECTION TO QUALITY & SERVICE |                                                                                                                                                                                                                | PART NUMBER: 630-21W4                | 4650-3N6         | 1     |

THIS SERIES FULLY CONFORMS TO THE EUROPEAN UNION DIRECTIVES 2011/65/EU FOR RoHS COMPLIANCY.

0

0

6

6