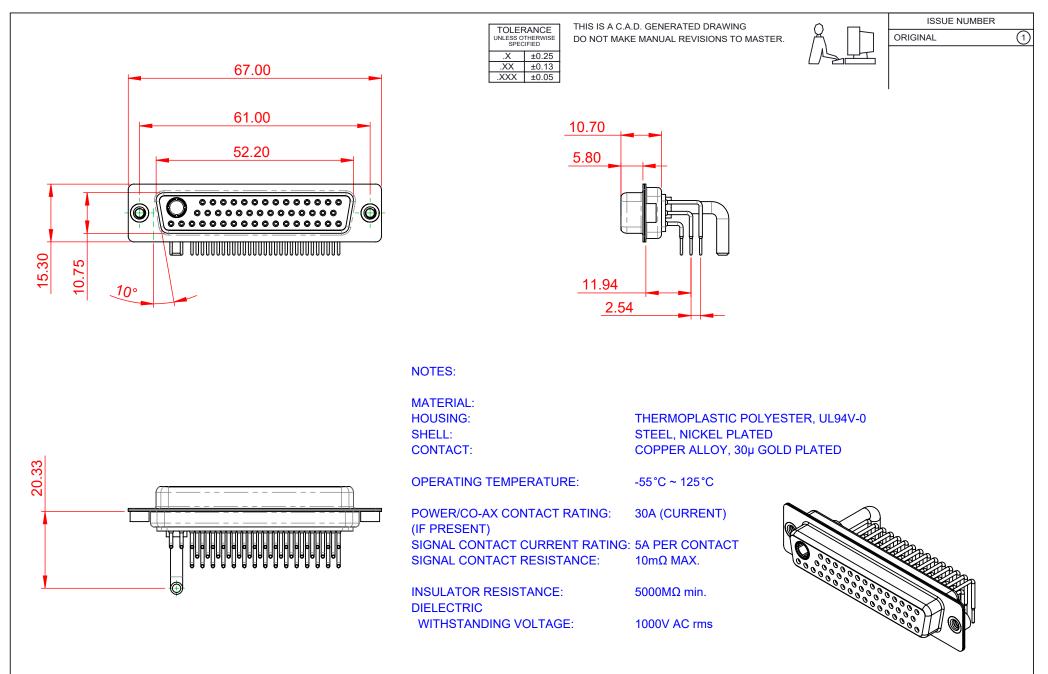

|                                                                                |                                                                                                                                                                                                                | SW REFERENCE NO.: 630 COMBO ASSEMBLY |                  |       |
|--------------------------------------------------------------------------------|----------------------------------------------------------------------------------------------------------------------------------------------------------------------------------------------------------------|--------------------------------------|------------------|-------|
| COMBINATIO                                                                     | COMBINATION D-SUB                                                                                                                                                                                              |                                      | DATE: JAN. 01/20 | 19    |
|                                                                                |                                                                                                                                                                                                                |                                      | DATE:            |       |
| EDAC INC<br>TORONTO, ONTARIO<br>CANADA<br>YOUR CONNECTION TO QUALITY & SERVICE | THESE DRAWINGS AND SPECIFICATIONS<br>ARE THE PROPERTY OF EDAC INC.,AND<br>SHALL NOT BE REPRODUCED,OR COPIED<br>OR USED AS THE BASIS FOR THE<br>MANUFACTURE OR SALE OF APPARATUS<br>WITHOUT WRITTEN PERMISSION. | SCALE: (IN C.A.D. 1:1)               | SHEET 1 OF       | 2     |
|                                                                                |                                                                                                                                                                                                                | DRAWING NUMBER: 630-47W1650-3N2      |                  | ISSUE |
|                                                                                |                                                                                                                                                                                                                | PART NUMBER: 630-47W                 | 1650-3N2         | 1     |

COMPLIANT

| RAWN: C.B             | DATE: JAN. 0 | )1/2019 |
|-----------------------|--------------|---------|
| HECKED:               | DATE:        |         |
| CALE: (IN C.A.D. 1:1) | SHEET 1      | OF 2    |
| RAWING NUMBER: 630    | -47W1650-3N2 | ISSUE   |
| ART NUMBER: 630       | -47W1650-3N2 | 1       |
|                       |              |         |