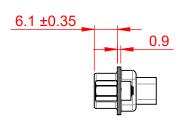

THIS IS A C.A.D. GENERATED DRAWING DO NOT MAKE MANUAL REVISIONS TO MASTER.

ISSUE NUMBER ORIGINAL

NOTES:

MATERIAL:

HOUSING: THERMOPLASTIC POLYESTER, UL94V-0

SHELL: STEEL, NICKEL PLATED

OPERATING TEMPERATURE: -55°C ~ 125°C

## 637 SERIES D-SUB CONNECTOR

EDAC INC TORONTO, ONTARIO CANADA

THESE DRAWINGS AND SPECIFICATIONS ARE THE PROPERTY OF EDAC INC..AND SHALL NOT BE REPRODUCED,OR COPIED OR USED AS THE BASIS FOR THE MANUFACTURE OR SALE OF APPARATUS WITHOUT WRITTEN PERMISSION.