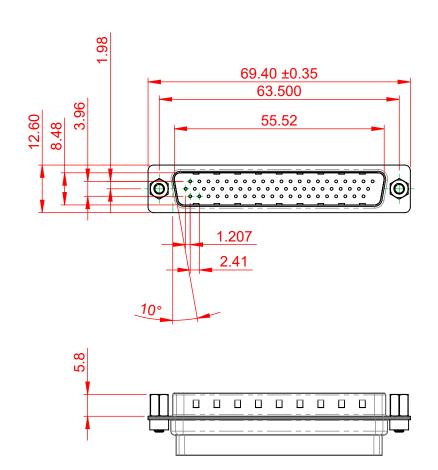

THIS IS A C.A.D. GENERATED DRAWING DO NOT MAKE MANUAL REVISIONS TO MASTER.

ISSUE NUMBER ORIGINAL

NOTES:

MATERIAL:

HOUSING: THERMOPLASTIC POLYESTER, UL94V-0

SHELL: STEEL, NICKEL PLATED

OPERATING TEMPERATURE: -55°C ~ 125°C

## 637 SERIES D-SUB CONNECTOR

EDAC INC TORONTO, ONTARIO CANADA

THESE DRAWINGS AND SPECIFICATIONS ARE THE PROPERTY OF EDAC INC..AND SHALL NOT BE REPRODUCED,OR COPIED OR USED AS THE BASIS FOR THE MANUFACTURE OR SALE OF APPARATUS WITHOUT WRITTEN PERMISSION.

| SW REFERENCE NO.: 637 ASSEMBLY  |                    |
|---------------------------------|--------------------|
| DRAWN: C.B                      | DATE: AUG. 01/2018 |
| CHECKED:                        | DATE:              |
| SCALE: 1:1                      | SHEET 1 OF 1       |
| DDAWING NUMBER: 627 062 010 042 |                    |

DRAWING NUMBER: 637-062-010-043 ISSUE PART NUMBER: 637-062-010-043