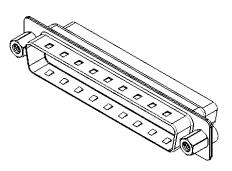

THIS IS A C.A.D. GENERATED DRAWING DO NOT MAKE MANUAL REVISIONS TO MASTER.

ISSUE NUMBER ORIGINAL

NOTES:

MATERIAL:

HOUSING: THERMOPLASTIC POLYESTER, UL94V-0

SHELL: STEEL, NICKEL PLATED

OPERATING TEMPERATURE: -55°C ~ 125°C

## 637 SERIES D-SUB CONNECTOR

EDAC INC TORONTO, ONTARIO CANADA

THESE DRAWINGS AND SPECIFICATIONS ARE THE PROPERTY OF EDAC INC..AND SHALL NOT BE REPRODUCED,OR COPIED OR USED AS THE BASIS FOR THE MANUFACTURE OR SALE OF APPARATUS WITHOUT WRITTEN PERMISSION.