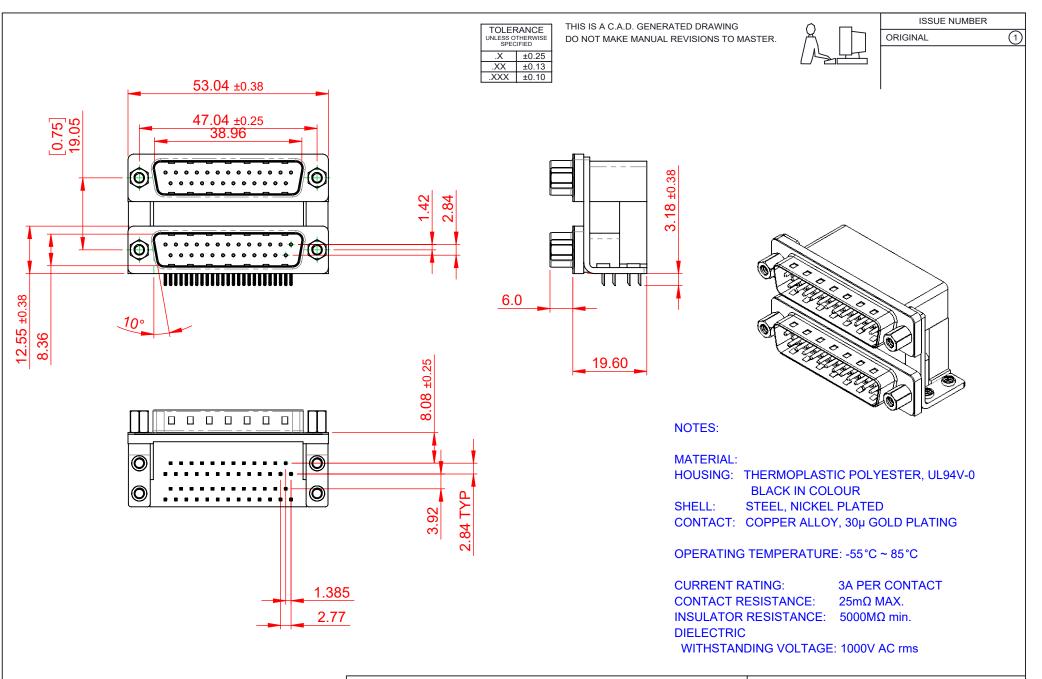

|                                           | 661 SERIES D-SUB CONNECTOR                                                     |                                                                                                                                                                                                                | SW REFERENCE NO.: 661 ASSEMBLY  |                 |       |
|-------------------------------------------|--------------------------------------------------------------------------------|----------------------------------------------------------------------------------------------------------------------------------------------------------------------------------------------------------------|---------------------------------|-----------------|-------|
|                                           |                                                                                |                                                                                                                                                                                                                | DRAWN: C.B                      | DATE: AUG. 01/2 | 018   |
|                                           |                                                                                |                                                                                                                                                                                                                | CHECKED:                        | DATE:           |       |
| INFORMS TO<br>I DIRECTIVES<br>COMPLIANCY. | EDAC INC<br>TORONTO, ONTARIO<br>CANADA<br>YOUR CONNECTION TO QUALITY & SERVICE | THESE DRAWINGS AND SPECIFICATIONS<br>ARE THE PROPERTY OF EDAC INC.,AND<br>SHALL NOT BE REPRODUCED,OR COPIED<br>OR USED AS THE BASIS FOR THE<br>MANUFACTURE OR SALE OF APPARATUS<br>WITHOUT WRITTEN PERMISSION. | SCALE: 1:1                      | SHEET 1 OF      | 1     |
|                                           |                                                                                |                                                                                                                                                                                                                | DRAWING NUMBER: 661-025-664-056 |                 | ISSUE |
|                                           |                                                                                |                                                                                                                                                                                                                | PART NUMBER: 661-02             | 5-664-056       | 1     |

THIS SERIES FULLY CONFORMS TO THE EUROPEAN UNION DIRECTIVE 2011/65/EU FOR RoHS COMPLIANC