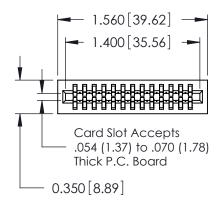

THIS IS A C.A.D. GENERATED DRAWING DO NOT MAKE MANUAL REVISIONS TO MASTER.

ISSUE NUMBER

ORIGINAL

Contact Information
520-P.C. Tail, Regular Point - Tail LG.=.175(4.45)
.100" (2.54mm) Contact Spacing x .200" (5.08mm) Row Spacing

725 Series Ultra-Mate Card Edge Connector - Press Fit

Part Number: 725-026-520-201

YOUR CONNECTION TO QUALITY & SERVICE

**EDAC INC** TORONTO, ONTARIO CANADA

THESE DRAWINGS AND SPECIFICATIONS ARE THE PROPERTY OF EDAC INC.,AND SHALL NOT BE REPRODUCED, OR COPIED OR USED AS THE BASIS FOR THE MANUFACTURE OR SALE OF APPARATUS WITHOUT WRITTEN PERMISSION.