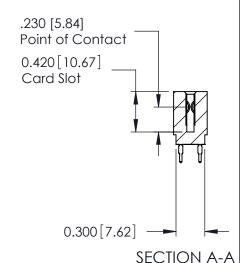

THIS IS A C.A.D. GENERATED DRAWING DO NOT MAKE MANUAL REVISIONS TO MASTER.

ISSUE NUMBER

ORIGINAL

Contact Information
520-P.C. Tail, Regular Point - Tail LG.=.175(4.45)
.100" (2.54mm) Contact Spacing x .200" (5.08mm) Row Spacing

725 Series Ultra-Mate Card Edge Connector - Press Fit

Part Number: 725-026-520-201

YOUR CONNECTION TO QUALITY & SERVICE

**EDAC INC** TORONTO, ONTARIO CANADA

THESE DRAWINGS AND SPECIFICATIONS ARE THE PROPERTY OF EDAC INC.,AND SHALL NOT BE REPRODUCED, OR COPIED OR USED AS THE BASIS FOR THE MANUFACTURE OR SALE OF APPARATUS WITHOUT WRITTEN PERMISSION.