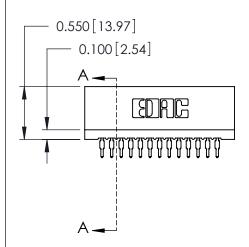

THIS IS A C.A.D. GENERATED DRAWING DO NOT MAKE MANUAL REVISIONS TO MASTER.

ISSUE NUMBER

ORIGINAL

Contact Information
520-P.C. Tail, Regular Point - Tail LG.=.175(4.45)
.100" (2.54mm) Contact Spacing x .200" (5.08mm) Row Spacing

725 Series Ultra-Mate Card Edge Connector - Press Fit

Part Number: 725-026-520-201

YOUR CONNECTION TO QUALITY & SERVICE

**EDAC INC** TORONTO, ONTARIO CANADA

THESE DRAWINGS AND SPECIFICATIONS ARE THE PROPERTY OF EDAC INC.,AND SHALL NOT BE REPRODUCED, OR COPIED OR USED AS THE BASIS FOR THE MANUFACTURE OR SALE OF APPARATUS WITHOUT WRITTEN PERMISSION.