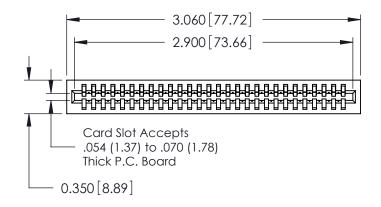

.230 [5.84] Point of Contact 0.420 [10.67] Card Slot 0.300 [7.62]

| 725 Series Ultra-Mate Cara Eage Connector - Press Fit         |                                                                                                                                                                                                  | ACAD REFERENCE NOS EGZHARIASARA |                |        |
|---------------------------------------------------------------|--------------------------------------------------------------------------------------------------------------------------------------------------------------------------------------------------|---------------------------------|----------------|--------|
|                                                               |                                                                                                                                                                                                  | DRAWN: J.LEE                    | DATE: AUG31/09 |        |
| Part Number: 725-028-522-101                                  |                                                                                                                                                                                                  | CHECKED:                        | DATE:          |        |
|                                                               | THESE DRAWINGS AND SPECIFICATIONS ARE THE PROPERTY OF EDAC INC.,AND SHALL NOT BE REPRODUCED, OR COPIED OR USED AS THE BASIS FOR THE MANUFACTURE OR SALE OF APPARATUS WITHOUT WRITTEN PERMISSION. | SCALE:                          | SHEET '        | 1 OF 1 |
| TORONTO, ONTARIO CANADA  YOUR CONNECTION TO QUALITY & SERVICE |                                                                                                                                                                                                  | DRAWING NUMBER                  |                | ISSUE  |
|                                                               |                                                                                                                                                                                                  | 725-ENG MASTER                  |                | 1      |