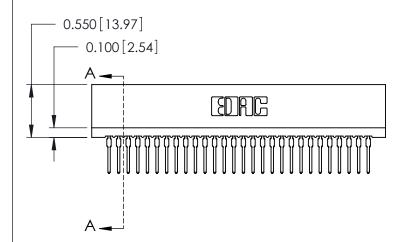

THIS IS A C.A.D. GENERATED DRAWING DO NOT MAKE MANUAL REVISIONS TO MASTER.

ISSUE NUMBER

ORIGINAL

Contact Information
522-P.C. Tail, Regular Point - Tail LG.=.375(9.53)
.100" (2.54mm) Contact Spacing x .200" (5.08mm) Row Spacing