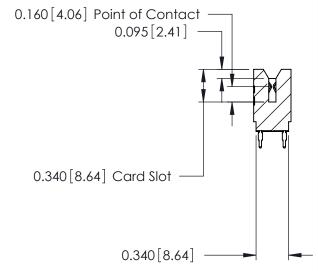

THIS IS A C.A.D. GENERATED DRAWING DO NOT MAKE MANUAL REVISIONS TO MASTER.

ORIGINAL

Contact Information
525-P.C. Tail, High Point - Tail LG.=.175(4.45)
.125" (3.18mm) Contact Spacing x .250" (6.35mm) Row Spacing

| 746 Series Ultra-Mate Card Edge Connector - Press Fit                    |                                                                                                                                                                                                 | ACAD REFERENCE NO. 746-ENG MAST |          | MASTER          |
|--------------------------------------------------------------------------|-------------------------------------------------------------------------------------------------------------------------------------------------------------------------------------------------|---------------------------------|----------|-----------------|
|                                                                          |                                                                                                                                                                                                 | DRAWN: J.LEE                    | DATE: AU | DATE: AUG 20/09 |
| Part Number: 746-020-525-606                                             |                                                                                                                                                                                                 | CHECKED:                        | DATE:    |                 |
| EDAC INC TORONTO, ONTARIO CANADA VOLUE CONNECTION TO CLAN LEVA & SERVICE | THESE DRAWINGS AND SPECIFICATIONS ARE THE PROPERTY OF EDAC INC.,AND SHALL NOT BE REPRODUCED,OR COPIED OR USED AS THE BASIS FOR THE MANUFACTURE OR SALE OF APPARATUS WITHOUT WRITTEN PERMISSION. | SCALE:                          | SHEET    | 1 OF 1          |
|                                                                          |                                                                                                                                                                                                 | DRAWING NUMBER                  |          | ISSUE           |
|                                                                          |                                                                                                                                                                                                 | 746-ENG MASTER                  |          | 1               |
| YOUR CONNECTION TO QUALITY & SERVICE                                     |                                                                                                                                                                                                 |                                 |          |                 |