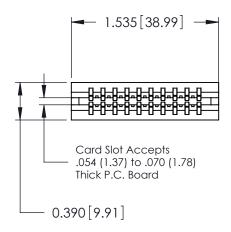

THIS IS A C.A.D. GENERATED DRAWING DO NOT MAKE MANUAL REVISIONS TO MASTER.

ORIGINAL

Contact Information
525-P.C. Tail, High Point - Tail LG.=.175(4.45)
.125" (3.18mm) Contact Spacing x .250" (6.35mm) Row Spacing

| 746 Series Ultra-Mate Card Edge Connector - Press Fit                    |                                                                                                                                                                                                 | ACAD REFERENCE NO. 746-ENG MAST |          | MASTER          |
|--------------------------------------------------------------------------|-------------------------------------------------------------------------------------------------------------------------------------------------------------------------------------------------|---------------------------------|----------|-----------------|
|                                                                          |                                                                                                                                                                                                 | DRAWN: J.LEE                    | DATE: AU | DATE: AUG 20/09 |
| Part Number: 746-020-525-606                                             |                                                                                                                                                                                                 | CHECKED:                        | DATE:    |                 |
| EDAC INC TORONTO, ONTARIO CANADA VOLUE CONNECTION TO CLAN LEVA & SERVICE | THESE DRAWINGS AND SPECIFICATIONS ARE THE PROPERTY OF EDAC INC.,AND SHALL NOT BE REPRODUCED,OR COPIED OR USED AS THE BASIS FOR THE MANUFACTURE OR SALE OF APPARATUS WITHOUT WRITTEN PERMISSION. | SCALE:                          | SHEET    | 1 OF 1          |
|                                                                          |                                                                                                                                                                                                 | DRAWING NUMBER                  |          | ISSUE           |
|                                                                          |                                                                                                                                                                                                 | 746-ENG MASTER                  |          | 1               |
| YOUR CONNECTION TO QUALITY & SERVICE                                     |                                                                                                                                                                                                 |                                 |          |                 |