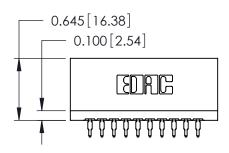

THIS IS A C.A.D. GENERATED DRAWING DO NOT MAKE MANUAL REVISIONS TO MASTER.

ORIGINAL

Contact Information
525-P.C. Tail, High Point - Tail LG.=.175(4.45)
.125" (3.18mm) Contact Spacing x .250" (6.35mm) Row Spacing

| 746 Series Ultra-Mate Card Edge Connector - Press Fit                    |                                                                                                                                                                                                 | ACAD REFERENCE NO. 746-ENG MAST |          | MASTER          |
|--------------------------------------------------------------------------|-------------------------------------------------------------------------------------------------------------------------------------------------------------------------------------------------|---------------------------------|----------|-----------------|
|                                                                          |                                                                                                                                                                                                 | DRAWN: J.LEE                    | DATE: AU | DATE: AUG 20/09 |
| Part Number: 746-020-525-606                                             |                                                                                                                                                                                                 | CHECKED:                        | DATE:    |                 |
| EDAC INC TORONTO, ONTARIO CANADA VOLUE CONNECTION TO CLAN LEVA & SERVICE | THESE DRAWINGS AND SPECIFICATIONS ARE THE PROPERTY OF EDAC INC.,AND SHALL NOT BE REPRODUCED,OR COPIED OR USED AS THE BASIS FOR THE MANUFACTURE OR SALE OF APPARATUS WITHOUT WRITTEN PERMISSION. | SCALE:                          | SHEET    | 1 OF 1          |
|                                                                          |                                                                                                                                                                                                 | DRAWING NUMBER                  |          | ISSUE           |
|                                                                          |                                                                                                                                                                                                 | 746-ENG MASTER                  |          | 1               |
| YOUR CONNECTION TO QUALITY & SERVICE                                     |                                                                                                                                                                                                 |                                 |          |                 |