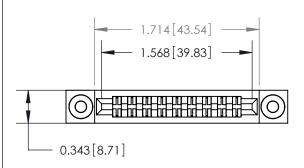

## **Contact Detail**

PC Tail .023x.013(0.58x0.33) - Tail LG=.213(5.41)

.156 [3.96] Contact Spacing x .200 [5.08] Row Spacing

**See Accompanying Page for:** 

**Contact Bend Details** 

**SECTION A-A** 

| 807/857 Series High Temp Card Edge Connector |
|----------------------------------------------|
| Part Number: 807-018-424-203                 |