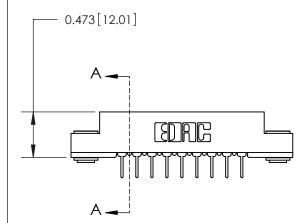

## **Contact Detail**

PC Tail .023x.013(0.58x0.33) - Tail LG=.213(5.41)

.156 [3.96] Contact Spacing x .200 [5.08] Row Spacing

**See Accompanying Page for:** 

**Contact Bend Details** 

**SECTION A-A** 

| 807/857 Series High Temp Card Edge Connector |
|----------------------------------------------|
| Part Number: 807-018-424-203                 |