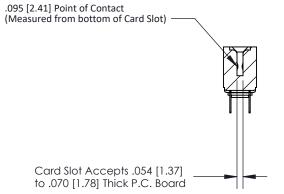

## **Contact Detail**

PC Tail .023x.013(0.58x0.33) - Tail LG=.213(5.41)

.156 [3.96] Contact Spacing x .200 [5.08] Row Spacing

**See Accompanying Page for:** 

**Contact Bend Details** 

**SECTION A-A** 

| 807/857 Series High Temp Card Edge Connector |
|----------------------------------------------|
| Part Number: 807-018-424-203                 |