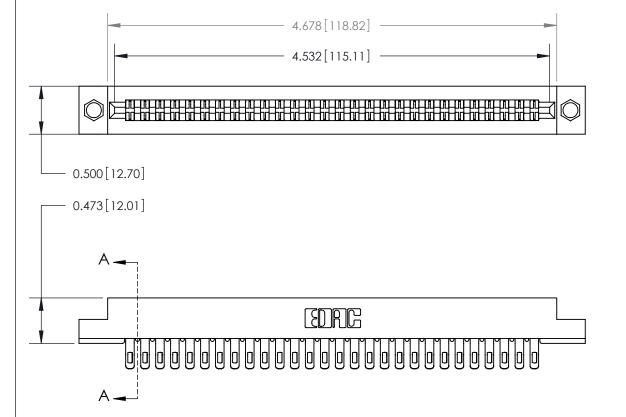

**Mounting Option** 

.156 (3.96) Dia. Mounting Holes

**See Accompanying Page for:** 

**Contact Bend Details** 

807/857 Series High Temp Card Edge Connector Part Number: 807-056-455-204

YOUR CONNECTION TO QUALITY & SERVICE

CANADA

| ACAD REFERENCE NO. 80/ ENG MASIER |                  |
|-----------------------------------|------------------|
| DRAWN: J.LEE                      | DATE: AUG. 11/09 |
| CHECKED:                          | DATE:            |
| SCALE: NTS                        | SHEET 1 OF 2     |
| DRAWING NUMBER                    | ISSUE            |

807 Assembly