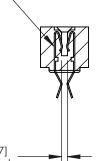

## **Contact Detail**

Extender Board Bend (Code 500 Contacts)

.156 [3.96] Contact Spacing x .200 [5.08] Row Spacing

**SECTION A-A** 

.095 [2.41] Point of Contact (Measured from bottom of Card Slot)

Card Slot Accepts .054 [1.37] to .070 [1.78] Thick P.C. Board