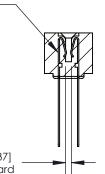

## **Contact Detail**

Wire Wrap .046x.013(1.17x0.33) - Tail LG=.708(17.98) .156 [3.96] Contact Spacing x .200 [5.08] Row Spacing

**SECTION A-A** 

.095 [2.41] Point of Contact (Measured from bottom of Card Slot)