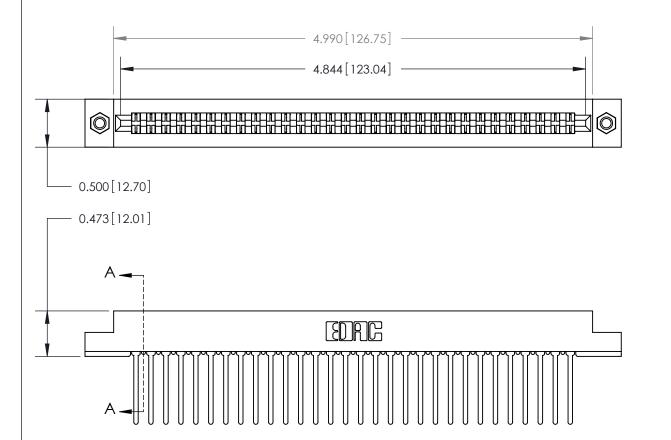

**Mounting Option** 

M3-0.5 Metric Threaded Inserts

Card Slot Accepts .054 [1.37] to .070 [1.78] Thick P.C. Board

**See Accompanying Page for:** 

**Contact Bend Details** 

807/857 Series High Temp Card Edge Connector Part Number: 807-060-440-207

| ACAD REFERENCE NO. 807 ENG MASTER |                  |
|-----------------------------------|------------------|
| DRAWN: J.LEE                      | DATE: AUG. 11/09 |
| CHECKED:                          | DATE:            |
| SCALE: NTS                        | SHEET 1 OF 2     |
| DRAWING NUMBER                    | ISSUE            |

807 Assembly