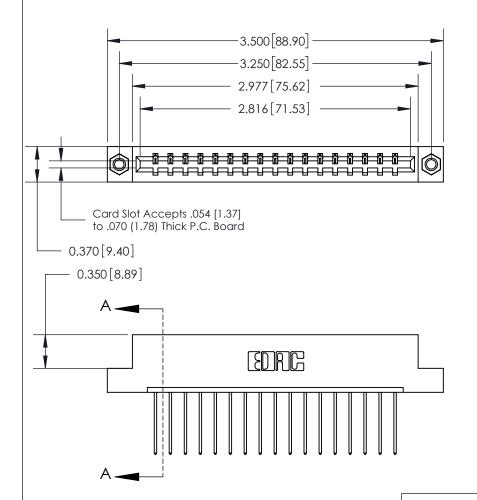

## **Contact Detail**

542-Wire Wrap .025 Sq.(0.64 Sq.) - Tail LG=.645(16.38)

.156 [3.96] Contact Spacing x .200 [5.08] Row Spacing

ISSUE NUMBER

ORIGINAL

1

SECTION A-A 0.388 [9.86] Card Slot .160 [4.06] Point of Contact-

## **See Accompanying Page for:**

- **Bend Detail**
- **Mounting Options**

| 833 Series High Temp Card Edge Connector |
|------------------------------------------|
| Part Number: 833-017-542-107             |

| ACAD REFERENCE NO. | 833 ENG MASTER   |  |  |
|--------------------|------------------|--|--|
| DRAWN: J.LEE       | DATE: OCT. 14/09 |  |  |
| CHECKED:           | DATE:            |  |  |
| SCALE: NTS         | SHEET 1 OF 3     |  |  |
| DRAWING NUMBER     | ISSUE            |  |  |
| 833 Assembly       | 1                |  |  |