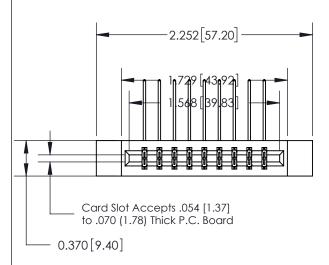

## **See Accompanying Page for:**

- **Bend Detail**
- **Mounting Options**

THIS IS A C.A.D. GENERATED DRAWING DO NOT MAKE MANUAL REVISIONS TO MASTER.

ISSUE NUMBER ORIGINAL

SECTION A-A

833 Series High Temp Card Edge Connector Part Number: 833-018-558-812

**EDAC INC** TORONTO, ONTARIO CANADA

THESE DRAWINGS AND SPECIFICATIONS ARE THE PROPERTY OF EDAC INC.,AND SHALL NOT BE REPRODUCED, OR COPIED OR USED AS THE BASIS FOR THE MANUFACTURE OR SALE OF APPARATUS WITHOUT WRITTEN PERMISSION.

| ACAD REFERENCE NO. | 833 ENG MASTER   |  |  |
|--------------------|------------------|--|--|
| DRAWN: J.LEE       | DATE: OCT. 14/09 |  |  |
| CHECKED:           | DATE:            |  |  |
| SCALE: NTS         | SHEET 1 OF 3     |  |  |
| DRAWING NUMBER     | ISSUE            |  |  |
| 833 Assembly       | 1                |  |  |