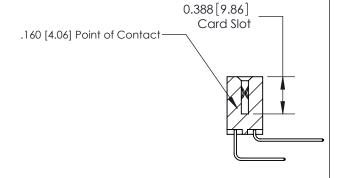

## **Contact Detail**

558-90 Degree Bend (Code 541 Contacts)

.156 [3.96] Contact Spacing x .200 [5.08] Row Spacing

ORIGINAL (1)

ORIGINAL

| 833 Series High Temp Card Edge Connector<br>Contact Bend Detail |                                                                                                                                                                                                 | ACAD REFERENCE NO. | 833 ENG MASTER   |               |
|-----------------------------------------------------------------|-------------------------------------------------------------------------------------------------------------------------------------------------------------------------------------------------|--------------------|------------------|---------------|
|                                                                 |                                                                                                                                                                                                 | DRAWN: J.LEE       | DATE: OCT. 14/09 |               |
|                                                                 |                                                                                                                                                                                                 | CHECKED: DATE:     |                  |               |
| TORONTO, ONTARIO CANADA                                         | THESE DRAWINGS AND SPECIFICATIONS ARE THE PROPERTY OF EDAC INC.,AND SHALL NOT BE REPRODUCED,OR COPIED OR USED AS THE BASIS FOR THE MANUFACTURE OR SALE OF APPARATUS WITHOUT WRITTEN PERMISSION. | SCALE: NTS         | SHEET 2          | 2 <b>OF</b> 3 |
|                                                                 |                                                                                                                                                                                                 | DRAWING NUMBER     |                  | ISSUE         |
|                                                                 |                                                                                                                                                                                                 | 833 Assembly       |                  | 1             |