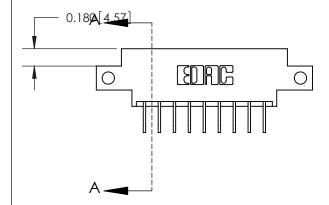

**Mounting Option** 

12-.128 (3.25) Dia. Side Mounting Holes

## **See Accompanying Page for:**

- **Bend Detail**
- **Mounting Options**

THIS IS A C.A.D. GENERATED DRAWING DO NOT MAKE MANUAL REVISIONS TO MASTER.

ISSUE NUMBER ORIGINAL

SECTION A-A

833 Series High Temp Card Edge Connector Part Number: 833-018-558-812