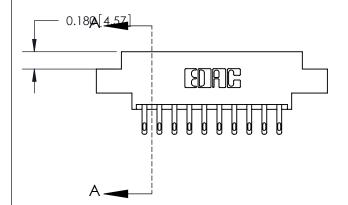

ORIGINAL (1)

ORIGINAL

| 833 Series High Temp Card Edge Connector<br>Contact Bend Detail |                                                                                                                                                                                                 | ACAD REFERENCE NO. | 833 ENG MASTER   |               |
|-----------------------------------------------------------------|-------------------------------------------------------------------------------------------------------------------------------------------------------------------------------------------------|--------------------|------------------|---------------|
|                                                                 |                                                                                                                                                                                                 | DRAWN: J.LEE       | DATE: OCT. 14/09 |               |
|                                                                 |                                                                                                                                                                                                 | CHECKED: DATE:     |                  |               |
| TORONTO, ONTARIO ARE THE F SHALL NO OR USED. MANUFAC            | THESE DRAWINGS AND SPECIFICATIONS ARE THE PROPERTY OF EDAC INC.,AND SHALL NOT BE REPRODUCED,OR COPIED OR USED AS THE BASIS FOR THE MANUFACTURE OR SALE OF APPARATUS WITHOUT WRITTEN PERMISSION. | SCALE: NTS         | SHEET 2          | 2 <b>OF</b> 3 |
|                                                                 |                                                                                                                                                                                                 | DRAWING NUMBER     |                  | ISSUE         |
|                                                                 |                                                                                                                                                                                                 | 833 Assembly       |                  | 1             |