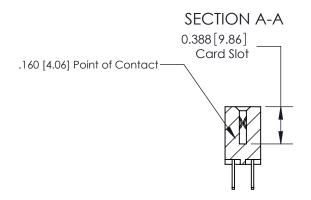

ORIGINAL (1)

ORIGINAL

| 833 Series High Temp Card Edge Connector<br>Contact Bend Detail |                                                                                                                                                                                                 | ACAD REFERENCE NO. | 833 ENG MASTER   |               |
|-----------------------------------------------------------------|-------------------------------------------------------------------------------------------------------------------------------------------------------------------------------------------------|--------------------|------------------|---------------|
|                                                                 |                                                                                                                                                                                                 | DRAWN: J.LEE       | DATE: OCT. 14/09 |               |
|                                                                 |                                                                                                                                                                                                 | CHECKED: DATE:     |                  |               |
| TORONTO, ONTARIO ARE THE F SHALL NO OR USED. MANUFAC            | THESE DRAWINGS AND SPECIFICATIONS ARE THE PROPERTY OF EDAC INC.,AND SHALL NOT BE REPRODUCED,OR COPIED OR USED AS THE BASIS FOR THE MANUFACTURE OR SALE OF APPARATUS WITHOUT WRITTEN PERMISSION. | SCALE: NTS         | SHEET 2          | 2 <b>OF</b> 3 |
|                                                                 |                                                                                                                                                                                                 | DRAWING NUMBER     |                  | ISSUE         |
|                                                                 |                                                                                                                                                                                                 | 833 Assembly       |                  | 1             |