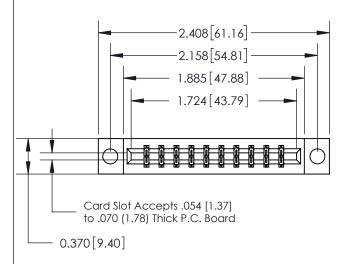

## **See Accompanying Page for:**

- **Bend Detail**
- **Mounting Options**

THIS IS A C.A.D. GENERATED DRAWING DO NOT MAKE MANUAL REVISIONS TO MASTER.

ISSUE NUMBER ORIGINAL

833 Series High Temp Card Edge Connector Part Number: 833-020-500-804