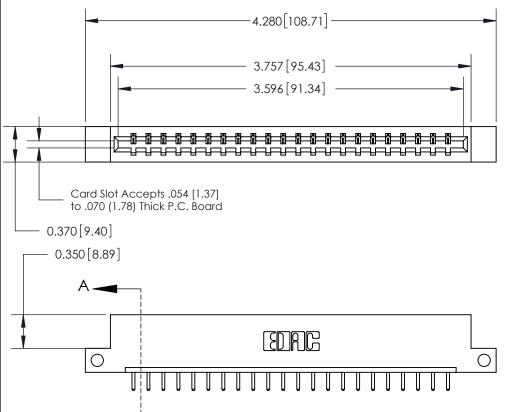

## See Accompanying Page for:

- **Bend Detail**
- **Mounting Options**

833 Series High Temp Card Edge Connector Part Number: 833-022-520-112

**EDAC INC** TORONTO, ONTARIO CANADA

THESE DRAWINGS AND SPECIFICATIONS ARE THE PROPERTY OF EDAC INC.,AND SHALL NOT BE REPRODUCED, OR COPIED OR USED AS THE BASIS FOR THE MANUFACTURE OR SALE OF APPARATUS WITHOUT WRITTEN PERMISSION.

| ACAD REFERENCE NO. | 833 ENG MASTER   |  |  |
|--------------------|------------------|--|--|
| DRAWN: J.LEE       | DATE: OCT. 14/09 |  |  |
| CHECKED:           | DATE:            |  |  |
| SCALE: NTS         | SHEET 1 OF 3     |  |  |
| DRAWING NUMBER     | ISSUE            |  |  |
| 833 Assembly       | 1                |  |  |