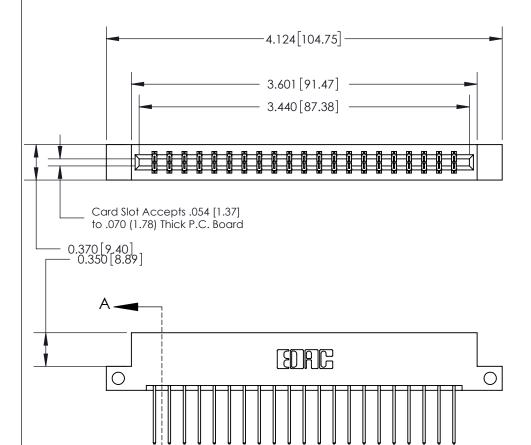

## **See Accompanying Page for:**

- **Bend Detail**
- **Mounting Options**

833 Series High Temp Card Edge Connector Part Number: 833-042-540-212

**EDAC INC** TORONTO, ONTARIO CANADA

THESE DRAWINGS AND SPECIFICATIONS ARE THE PROPERTY OF EDAC INC.,AND SHALL NOT BE REPRODUCED, OR COPIED OR USED AS THE BASIS FOR THE MANUFACTURE OR SALE OF APPARATUS WITHOUT WRITTEN PERMISSION.

| ACAD REFERENCE NO. | 833 ENG MASTER   |  |  |
|--------------------|------------------|--|--|
| DRAWN: J.LEE       | DATE: OCT. 14/09 |  |  |
| CHECKED:           | DATE:            |  |  |
| SCALE: NTS         | SHEET 1 OF 3     |  |  |
| DRAWING NUMBER     | ISSUE            |  |  |