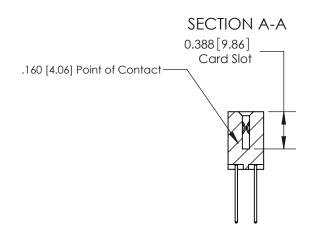

## **See Accompanying Page for:**

- **Bend Detail**
- **Mounting Options**

833 Series High Temp Card Edge Connector Part Number: 833-042-540-212

**EDAC INC** TORONTO, ONTARIO CANADA

THESE DRAWINGS AND SPECIFICATIONS ARE THE PROPERTY OF EDAC INC.,AND SHALL NOT BE REPRODUCED, OR COPIED OR USED AS THE BASIS FOR THE MANUFACTURE OR SALE OF APPARATUS WITHOUT WRITTEN PERMISSION.

| ACAD REFERENCE NO. | 833 ENG MASTER   |  |  |
|--------------------|------------------|--|--|
| DRAWN: J.LEE       | DATE: OCT. 14/09 |  |  |
| CHECKED:           | DATE:            |  |  |
| SCALE: NTS         | SHEET 1 OF 3     |  |  |
| DRAWING NUMBER     | ISSUE            |  |  |