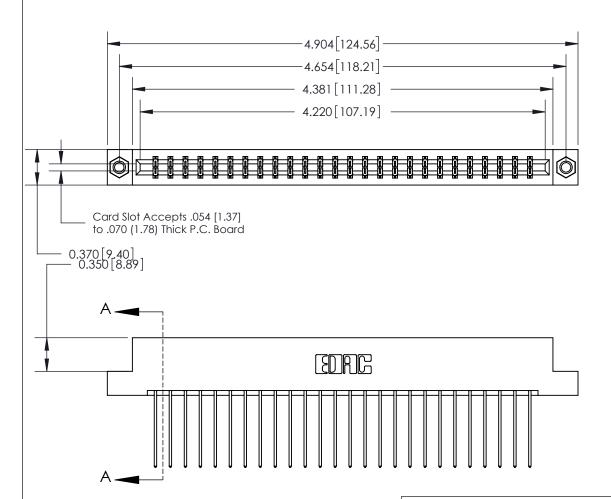

## **Contact Detail**

541-Wire Wrap .025 Sq.(0.64 Sq.) - Tail LG=.750(19.05)

.156 [3.96] Contact Spacing x .200 [5.08] Row Spacing

THIS IS A C.A.D. GENERATED DRAWING DO NOT MAKE MANUAL REVISIONS TO MASTER.

ISSUE NUMBER

ORIGINAL

SECTION A-A 0.388 [9.86] Card Slot .160 [4.06] Point of Contact-

## **See Accompanying Page for:**

- **Bend Detail**
- **Mounting Options**

833 Series High Temp Card Edge Connector Part Number: 833-052-541-207

**EDAC INC** TORONTO, ONTARIO CANADA

THESE DRAWINGS AND SPECIFICATIONS ARE THE PROPERTY OF EDAC INC.,AND SHALL NOT BE REPRODUCED, OR COPIED OR USED AS THE BASIS FOR THE MANUFACTURE OR SALE OF APPARATUS WITHOUT WRITTEN PERMISSION.