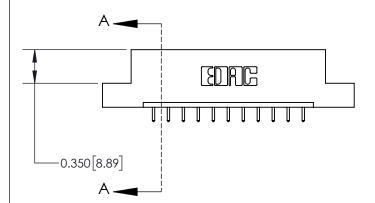

**Mounting Option** 

07-M3-0.5 Metric Threaded Inserts

ISSUE NUMBER ORIGINAL

**See Accompanying Page for:** 

**Contact Bend Details** 

| 837/887 Series High Temp Card Edge Connector |
|----------------------------------------------|
| Part Number: 837-011-521-107                 |