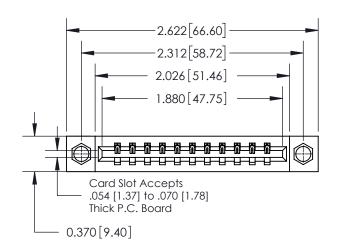

## **Contact Detail**

521-P.C. Tail .025 Sq.(0.64 Sq.) - Tail LG=.150(3.81) .156 [3.96] Contact Spacing x .200 [5.08] Row Spacing

THIS IS A C.A.D. GENERATED DRAWING DO NOT MAKE MANUAL REVISIONS TO MASTER.

ISSUE NUMBER ORIGINAL

**See Accompanying Page for:** 

**Contact Bend Details** 

| 837/887 Series High Temp Card Edge Connector |
|----------------------------------------------|
| Part Number: 837-011-521-107                 |