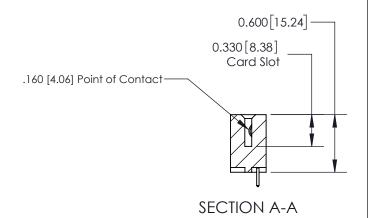

ISSUE NUMBER

ORIGINAL

1

| 837/887 Series High Temp Card Edge Connector<br>Contact Bend Detail |                                                                  | ACAD REFERENCE NO. | 837 ENG MASTER   |               |
|---------------------------------------------------------------------|------------------------------------------------------------------|--------------------|------------------|---------------|
|                                                                     |                                                                  | DRAWN: J.LEE       | DATE: OCT. 06/09 |               |
|                                                                     |                                                                  | CHECKED:           | DATE:            |               |
| EDAC INC                                                            | OR USED AS THE BASIS FOR THE<br>MANUFACTURE OR SALE OF APPARATUS | SCALE: NTS         | SHEET            | 2 <b>OF</b> 2 |
| TORONTO, ONTARIO CANADA                                             |                                                                  | DRAWING NUMBER     | •                | ISSUE         |
| M. CANADA                                                           |                                                                  | 837 Assembly       |                  | 1             |