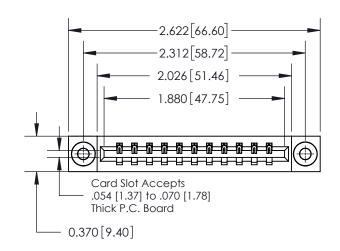

## **Contact Detail**

524-P.C. Tail .018 Sq.(0.46 Sq.) - Tail LG=.175(4.45) .156 [3.96] Contact Spacing x .200 [5.08] Row Spacing

**See Accompanying Page for: Contact Bend Details** 

THIS IS A C.A.D. GENERATED DRAWING DO NOT MAKE MANUAL REVISIONS TO MASTER.

ISSUE NUMBER ORIGINAL

837/887 Series High Temp Card Edge Connector Part Number: 837-011-524-603

YOUR CONNECTION TO QUALITY & SERVICE

**EDAC INC** TORONTO, ONTARIO CANADA

THESE DRAWINGS AND SPECIFICATIONS ARE THE PROPERTY OF EDAC INC., AND SHALL NOT BE REPRODUCED, OR COPIED OR USED AS THE BASIS FOR THE MANUFACTURE OR SALE OF APPARATUS WITHOUT WRITTEN PERMISSION.