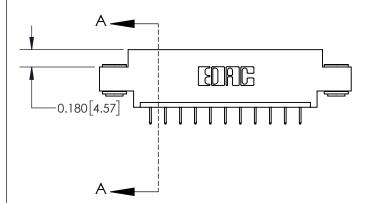

**Mounting Option** 

03-.116 (2.95) I.D. Floating Eyelets

ISSUE NUMBER ORIGINAL

837/887 Series High Temp Card Edge Connector Part Number: 837-011-524-603

YOUR CONNECTION TO QUALITY & SERVICE

**EDAC INC** TORONTO, ONTARIO CANADA

THESE DRAWINGS AND SPECIFICATIONS ARE THE PROPERTY OF EDAC INC., AND SHALL NOT BE REPRODUCED, OR COPIED OR USED AS THE BASIS FOR THE MANUFACTURE OR SALE OF APPARATUS WITHOUT WRITTEN PERMISSION.