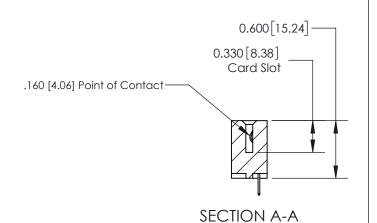

## **Contact Detail**

524-P.C. Tail .018 Sq.(0.46 Sq.) - Tail LG=.175(4.45) .156 [3.96] Contact Spacing x .200 [5.08] Row Spacing

**See Accompanying Page for: Contact Bend Details** 

THIS IS A C.A.D. GENERATED DRAWING DO NOT MAKE MANUAL REVISIONS TO MASTER.

ISSUE NUMBER ORIGINAL

837/887 Series High Temp Card Edge Connector Part Number: 837-011-524-603

YOUR CONNECTION TO QUALITY & SERVICE

**EDAC INC** TORONTO, ONTARIO CANADA

THESE DRAWINGS AND SPECIFICATIONS ARE THE PROPERTY OF EDAC INC., AND SHALL NOT BE REPRODUCED, OR COPIED OR USED AS THE BASIS FOR THE MANUFACTURE OR SALE OF APPARATUS WITHOUT WRITTEN PERMISSION.