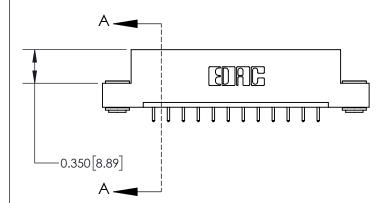

ISSUE NUMBER ORIGINAL

0.600 [15.24] 0.330[8.38] Card Slot .160 [4.06] Point of Contact **SECTION A-A** 

837/887 Series High Temp Card Edge Connector Part Number: 837-012-521-103

YOUR CONNECTION TO QUALITY & SERVICE