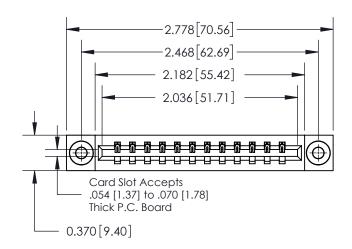

**Mounting Option** 

03-.116 (2.95) I.D. Floating Eyelets

ISSUE NUMBER ORIGINAL

0.600 [15.24] 0.330[8.38] Card Slot .160 [4.06] Point of Contact **SECTION A-A** 

837/887 Series High Temp Card Edge Connector Part Number: 837-012-521-103

YOUR CONNECTION TO QUALITY & SERVICE