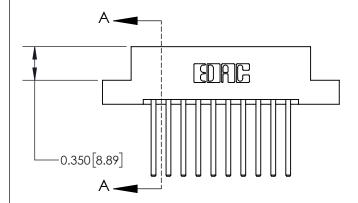

## **Mounting Option**

04-.156 (3.96) Dia. Mounting Holes

## **Contact Detail**

544-Wire Wrap .050x.025(1.27x0.64) - Tail LG=.750(19.05) .156 [3.96] Contact Spacing x .200 [5.08] Row Spacing

**See Accompanying Page for:** 

**Contact Bend Details** 

THIS IS A C.A.D. GENERATED DRAWING DO NOT MAKE MANUAL REVISIONS TO MASTER.