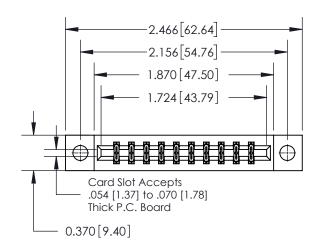

## **Mounting Option**

04-.156 (3.96) Dia. Mounting Holes

## **Contact Detail**

544-Wire Wrap .050x.025(1.27x0.64) - Tail LG=.750(19.05) .156 [3.96] Contact Spacing x .200 [5.08] Row Spacing





**See Accompanying Page for:** 

**Contact Bend Details** 

THIS IS A C.A.D. GENERATED DRAWING DO NOT MAKE MANUAL REVISIONS TO MASTER.



ISSUE NUMBER

ORIGINAL



837/887 Series High Temp Card Edge Connector Part Number: 837-020-544-204



**EDAC INC** TORONTO, ONTARIO CANADA

THESE DRAWINGS AND SPECIFICATIONS ARE THE PROPERTY OF EDAC INC., AND SHALL NOT BE REPRODUCED, OR COPIED OR USED AS THE BASIS FOR THE MANUFACTURE OR SALE OF APPARATUS WITHOUT WRITTEN PERMISSION.

| ACAD REFERENCE NO. 837 ENG MA |                  |  |  |
|-------------------------------|------------------|--|--|
| DRAWN: J.LEE                  | DATE: OCT. 06/09 |  |  |
| CHECKED:                      | DATE:            |  |  |
| SCALE: NTS                    | SHEET 1 OF 2     |  |  |
| DRAWING NUMBER