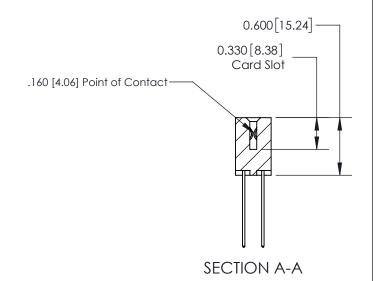

## **Contact Detail**

544-Wire Wrap .050x.025(1.27x0.64) - Tail LG=.750(19.05) .156 [3.96] Contact Spacing x .200 [5.08] Row Spacing

**See Accompanying Page for:** 

**Contact Bend Details** 

THIS IS A C.A.D. GENERATED DRAWING DO NOT MAKE MANUAL REVISIONS TO MASTER.