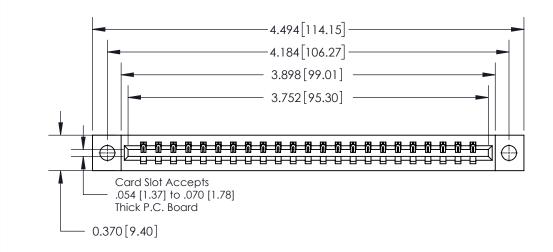

**Mounting Option** 

04-.156 (3.96) Dia. Mounting Holes

## **See Accompanying Page for:**

**Contact Bend Details** 

837/887 Series High Temp Card Edge Connector Part Number: 837-023-541-104

YOUR CONNECTION TO QUALITY & SERVICE

**EDAC INC** TORONTO, ONTARIO CANADA