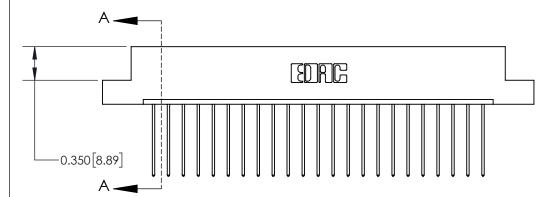

## **Contact Detail**

541-Wire Wrap .025 Sq.(0.64 Sq.) - Tail LG=.750(19.05)

.156 [3.96] Contact Spacing x .200 [5.08] Row Spacing

THIS IS A C.A.D. GENERATED DRAWING DO NOT MAKE MANUAL REVISIONS TO MASTER.

## **See Accompanying Page for:**

**Contact Bend Details** 

837/887 Series High Temp Card Edge Connector Part Number: 837-023-541-104

YOUR CONNECTION TO QUALITY & SERVICE

**EDAC INC** TORONTO, ONTARIO CANADA