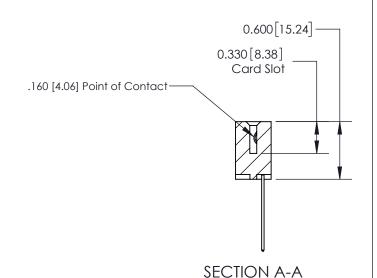

ISSUE NUMBER

ORIGINAL

1

| 837/887 Series High Temp Card Edge Connector<br>Contact Bend Detail |                                                                                                                                     | ACAD REFERENCE NO. | 837 ENG MASTER   |               |
|---------------------------------------------------------------------|-------------------------------------------------------------------------------------------------------------------------------------|--------------------|------------------|---------------|
|                                                                     |                                                                                                                                     | DRAWN: J.LEE       | DATE: OCT. 06/09 |               |
|                                                                     |                                                                                                                                     | CHECKED:           | DATE:            |               |
| EDAC INC                                                            | THESE DRAWINGS AND SPECIFICATIONS ARE THE PROPERTY OF EDAC INC.,AND SHALL NOT BE REPRODUCED, OR COPIED OR USED AS THE BASIS FOR THE | SCALE: NTS         | SHEET            | 2 <b>OF</b> 2 |
| TORONTO, ONTARIO CANADA                                             |                                                                                                                                     | DRAWING NUMBER     | •                | ISSUE         |
| YOUR CONNECTION TO QUALITY & SERVICE                                | MANUFACTURE OR SALE OF APPARATUS WITHOUT WRITTEN PERMISSION.                                                                        | 837 Assembly       |                  | 1             |