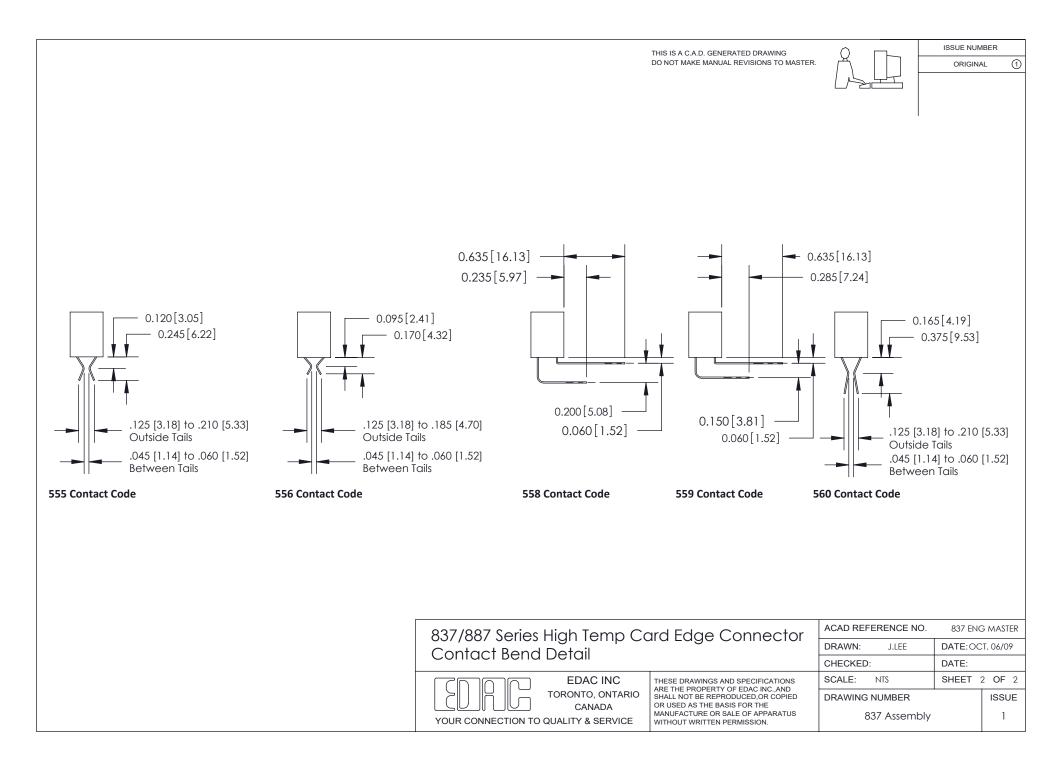

А

SECTION A-A

| See Accompanying Page for:<br>• Contact Bend Details | 837/887 Series High Temp Card Edge Connector |                                                                                                                                                                                                                | ACAD REFERENCE NO. | 837 ENG MASTER |          |
|------------------------------------------------------|----------------------------------------------|----------------------------------------------------------------------------------------------------------------------------------------------------------------------------------------------------------------|--------------------|----------------|----------|
|                                                      | Part Number: 837-025-541-607                 |                                                                                                                                                                                                                | DRAWN: J.LEE       | DATE: OC       | T. 06/09 |
|                                                      |                                              |                                                                                                                                                                                                                | CHECKED: DATE:     |                |          |
|                                                      |                                              | THESE DRAWINGS AND SPECIFICATIONS<br>ARE THE PROPERTY OF EDAC INC.,AND<br>SHALL NOT BE REPRODUCED,OR COPIED<br>OR USED AS THE BASIS FOR THE<br>MANUFACTURE OR SALE OF APPARATUS<br>WITHOUT WRITTEN PERMISSION. | SCALE: NTS         | SHEET 1        | 1 OF 2   |
|                                                      |                                              |                                                                                                                                                                                                                | DRAWING NUMBER     |                | ISSUE    |
|                                                      |                                              |                                                                                                                                                                                                                | 837 Assembly       |                | 1        |