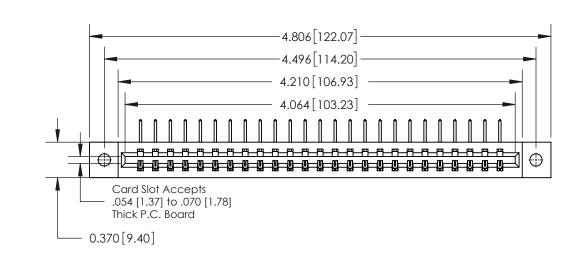

**See Accompanying Page for:** 

**Contact Bend Details** 

837/887 Series High Temp Card Edge Connector Part Number: 837-025-558-102

**EDAC INC** TORONTO, ONTARIO CANADA

THESE DRAWINGS AND SPECIFICATIONS ARE THE PROPERTY OF EDAC INC.,AND SHALL NOT BE REPRODUCED, OR COPIED OR USED AS THE BASIS FOR THE MANUFACTURE OR SALE OF APPARATUS WITHOUT WRITTEN PERMISSION.

| ACAD REFERENCE NO. | REFERENCE NO. 837 ENG MASTER |  |  |
|--------------------|------------------------------|--|--|
| DRAWN: J.LEE       | DATE: OCT. 06/09             |  |  |
| CHECKED:           | DATE:                        |  |  |
| SCALE: NTS         | SHEET 1 OF 2                 |  |  |
| DRAWING NUMBER     | ISSUE                        |  |  |
| 837 Assembly       | 1                            |  |  |