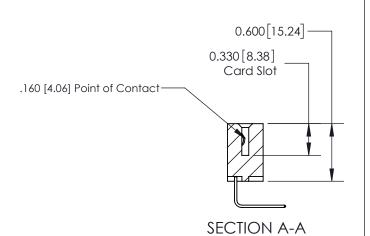

## **Contact Detail**

558-90 Degree Bend (Code 541 Contacts)

.156 [3.96] Contact Spacing x .200 [5.08] Row Spacing

THIS IS A C.A.D. GENERATED DRAWING DO NOT MAKE MANUAL REVISIONS TO MASTER.

ISSUE NUMBER ORIGINAL

ISSUE NUMBER

ORIGINAL

1

| 837/887 Series High Temp Card Edge Connector<br>Contact Bend Detail |                                                                                                                                                                                                 | ACAD REFERENCE NO. | 837 ENG MASTER   |               |
|---------------------------------------------------------------------|-------------------------------------------------------------------------------------------------------------------------------------------------------------------------------------------------|--------------------|------------------|---------------|
|                                                                     |                                                                                                                                                                                                 | DRAWN: J.LEE       | DATE: OCT. 06/09 |               |
|                                                                     |                                                                                                                                                                                                 | CHECKED:           | DATE:            |               |
| EDAC INC                                                            | THESE DRAWINGS AND SPECIFICATIONS ARE THE PROPERTY OF EDAC INC.,AND SHALL NOT BE REPRODUCED,OR COPIED OR USED AS THE BASIS FOR THE MANUFACTURE OR SALE OF APPARATUS WITHOUT WRITTEN PERMISSION. | SCALE: NTS         | SHEET            | 2 <b>OF</b> 2 |
| TORONTO, ONTARIO CANADA                                             |                                                                                                                                                                                                 | DRAWING NUMBER     | •                | ISSUE         |
| YOUR CONNECTION TO QUALITY & SERVICE                                |                                                                                                                                                                                                 | 837 Assembly       |                  | 1             |