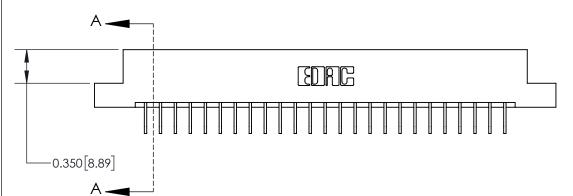

**Mounting Option** 

02-.128 (3.25) Dia. Mounting Holes

## **Contact Detail**

558-90 Degree Bend (Code 541 Contacts)

.156 [3.96] Contact Spacing x .200 [5.08] Row Spacing





THIS IS A C.A.D. GENERATED DRAWING DO NOT MAKE MANUAL REVISIONS TO MASTER.



ISSUE NUMBER ORIGINAL



**See Accompanying Page for:** 

**Contact Bend Details** 

837/887 Series High Temp Card Edge Connector Part Number: 837-025-558-102



**EDAC INC** TORONTO, ONTARIO CANADA

THESE DRAWINGS AND SPECIFICATIONS ARE THE PROPERTY OF EDAC INC.,AND SHALL NOT BE REPRODUCED, OR COPIED OR USED AS THE BASIS FOR THE MANUFACTURE OR SALE OF APPARATUS WITHOUT WRITTEN PERMISSION.

| ACAD REFERENCE NO. | REFERENCE NO. 837 ENG MASTER |  |  |
|--------------------|------------------------------|--|--|
| DRAWN: J.LEE       | DATE: OCT. 06/09             |  |  |
| CHECKED:           | DATE:                        |  |  |
| SCALE: NTS         | SHEET 1 OF 2                 |  |  |
| DRAWING NUMBER     | ISS