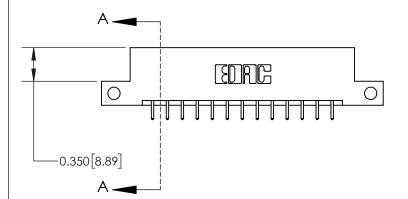

**Mounting Option** 

12-.128 (3.25) Dia. Side Mounting Holes

## **Contact Detail**

521-P.C. Tail .025 Sq.(0.64 Sq.) - Tail LG=.150(3.81) .156 [3.96] Contact Spacing x .200 [5.08] Row Spacing

> -2.934 74.52 2.338 [59.39] -2.192 [55.68] Card Slot Accepts .054 [1.37] to .070 [1.78] Thick P.C. Board 0.370 [9.40]