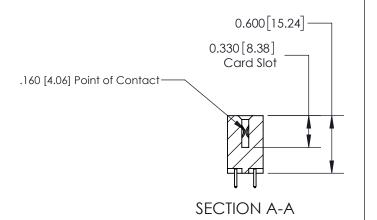

## **Contact Detail**

521-P.C. Tail .025 Sq.(0.64 Sq.) - Tail LG=.150(3.81) .156 [3.96] Contact Spacing x .200 [5.08] Row Spacing

> -2.934 74.52 2.338 [59.39] -2.192 [55.68] Card Slot Accepts .054 [1.37] to .070 [1.78] Thick P.C. Board 0.370 [9.40]