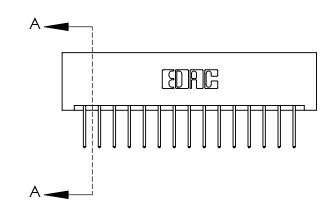

ISSUE NUMBER

ORIGINAL

**See Accompanying Page for:** 

**Contact Bend Details** 

837/887 Series High Temp Card Edge Connector Part Number: 837-030-523-201

YOUR CONNECTION TO QUALITY & SERVICE

**EDAC INC** TORONTO, ONTARIO CANADA