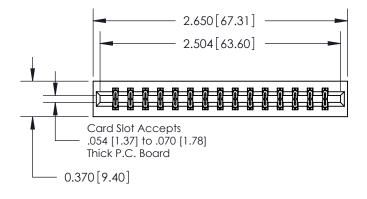

## **Contact Detail**

523-P.C. Tail .025 Sq.(0.64 Sq.) - Tail LG=.390(9.91) .156 [3.96] Contact Spacing x .200 [5.08] Row Spacing THIS IS A C.A.D. GENERATED DRAWING DO NOT MAKE MANUAL REVISIONS TO MASTER.