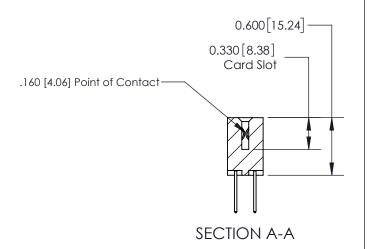

## **Contact Detail**

523-P.C. Tail .025 Sq.(0.64 Sq.) - Tail LG=.390(9.91) .156 [3.96] Contact Spacing x .200 [5.08] Row Spacing THIS IS A C.A.D. GENERATED DRAWING DO NOT MAKE MANUAL REVISIONS TO MASTER.