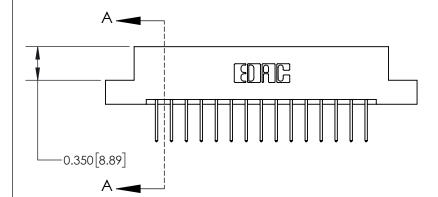

**Mounting Option** 

04-.156 (3.96) Dia. Mounting Holes

## **Contact Detail**

523-P.C. Tail .025 Sq.(0.64 Sq.) - Tail LG=.390(9.91) .156 [3.96] Contact Spacing x .200 [5.08] Row Spacing

> -3.246 82.45 -2.936[74.57]-2.650[67.31] -2.504 [63.60] Card Slot Accepts .054 [1.37] to .070 [1.78] Thick P.C. Board 0.370 [9.40]