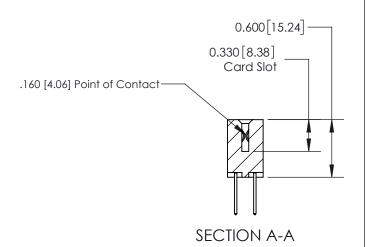

## **Contact Detail**

523-P.C. Tail .025 Sq.(0.64 Sq.) - Tail LG=.390(9.91) .156 [3.96] Contact Spacing x .200 [5.08] Row Spacing

> -3.246 82.45 -2.936[74.57]-2.650[67.31] -2.504 [63.60] Card Slot Accepts .054 [1.37] to .070 [1.78] Thick P.C. Board 0.370 [9.40]