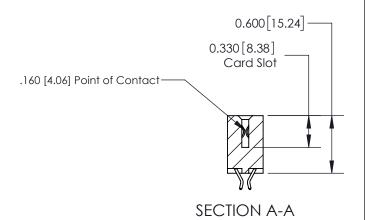

## **Contact Detail**

556-Extender Board Bend (Code 520 Contacts)

.156 [3.96] Contact Spacing x .200 [5.08] Row Spacing

THIS IS A C.A.D. GENERATED DRAWING DO NOT MAKE MANUAL REVISIONS TO MASTER.

ISSUE NUMBER

ORIGINAL

**See Accompanying Page for:** 

**Contact Bend Details** 

837/887 Series High Temp Card Edge Connector Part Number: 837-046-556-201

YOUR CONNECTION TO QUALITY & SERVICE

**EDAC INC** TORONTO, ONTARIO CANADA

ISSUE NUMBER

ORIGINAL

1

| 837/887 Series High Temp Card Edge Connector<br>Contact Bend Detail |                                                                                                                                                              | ACAD REFERENCE NO. | 837 ENG MASTER   |               |
|---------------------------------------------------------------------|--------------------------------------------------------------------------------------------------------------------------------------------------------------|--------------------|------------------|---------------|
|                                                                     |                                                                                                                                                              | DRAWN: J.LEE       | DATE: OCT. 06/09 |               |
|                                                                     |                                                                                                                                                              | CHECKED:           | DATE:            |               |
| EDAC INC                                                            | TORONTO, ONTARIO CANADA  ARE THE PROPERTY OF EDAC INC., AND SHALL NOT BE REPRODUCED, OR COPIED OR USED AS THE BASIS FOR THE MANUFACTURE OR SALE OF APPARATUS | SCALE: NTS         | SHEET            | 2 <b>OF</b> 2 |
| TORONTO, ONTARIO                                                    |                                                                                                                                                              | DRAWING NUMBER     | •                | ISSUE         |
| YOUR CONNECTION TO QUALITY & SERVICE                                |                                                                                                                                                              | 837 Assembly       |                  | 1             |