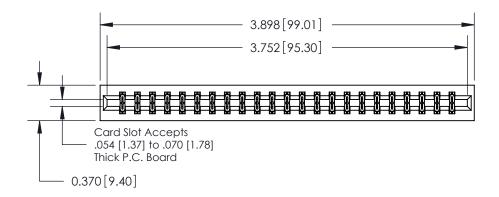

## **Contact Detail**

556-Extender Board Bend (Code 520 Contacts)

.156 [3.96] Contact Spacing x .200 [5.08] Row Spacing

THIS IS A C.A.D. GENERATED DRAWING DO NOT MAKE MANUAL REVISIONS TO MASTER.

ISSUE NUMBER

ORIGINAL

**See Accompanying Page for:** 

**Contact Bend Details** 

837/887 Series High Temp Card Edge Connector Part Number: 837-046-556-201

YOUR CONNECTION TO QUALITY & SERVICE

**EDAC INC** TORONTO, ONTARIO CANADA