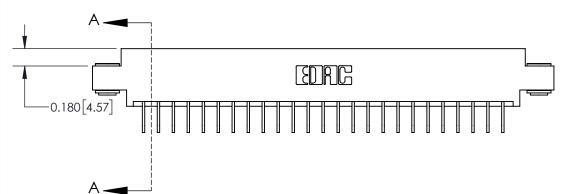

|                              | 0.600[15.24]              |
|------------------------------|---------------------------|
|                              | 0.330 [8.38]<br>Card Slot |
| .160 [4.06] Point of Contact |                           |
|                              |                           |
|                              |                           |
|                              |                           |
|                              |                           |
|                              | SECTION A-A               |

**See Accompanying Page for:** 

**Contact Bend Details** 

837/887 Series High Temp Card Edge Connector Part Number: 837-050-558-803

YOUR CONNECTION TO QUALITY & SERVICE

**EDAC INC** TORONTO, ONTARIO CANADA