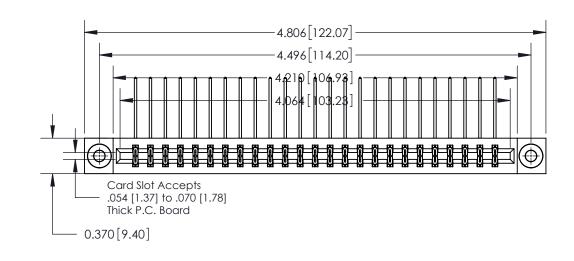

**Mounting Option** 

03-.116 (2.95) I.D. Floating Eyelets

**See Accompanying Page for:** 

**Contact Bend Details** 

837/887 Series High Temp Card Edge Connector Part Number: 837-050-558-803

YOUR CONNECTION TO QUALITY & SERVICE

**EDAC INC** TORONTO, ONTARIO CANADA