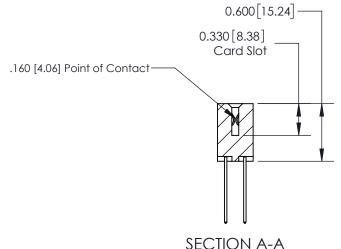

**Mounting Option** 02-.128 (3.25) Dia. Mounting Holes **Contact Detail** 542-Wire Wrap .025 Sq.(0.64 Sq.) - Tail LG=.645(16.38) .156 [3.96] Contact Spacing x .200 [5.08] Row Spacing -4.962[126.03] -4.652[118.16]-4.366[110.90] -4.220 [107.19] -Card Slot Accepts .054 [1.37] to .070 [1.78] Thick P.C. Board 0.370 [9.40] -0.350[8.89]