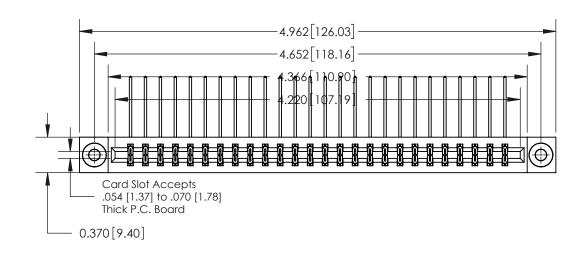

**See Accompanying Page for:** 

**Contact Bend Details** 

837/887 Series High Temp Card Edge Connector Part Number: 837-052-558-203

**EDAC INC** TORONTO, ONTARIO CANADA

THESE DRAWINGS AND SPECIFICATIONS ARE THE PROPERTY OF EDAC INC.,AND SHALL NOT BE REPRODUCED, OR COPIED OR USED AS THE BASIS FOR THE MANUFACTURE OR SALE OF APPARATUS WITHOUT WRITTEN PERMISSION.