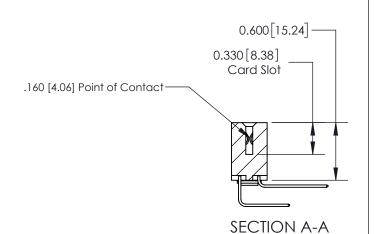

## **Contact Detail**

558-90 Degree Bend (Code 541 Contacts)

.156 [3.96] Contact Spacing x .200 [5.08] Row Spacing

THIS IS A C.A.D. GENERATED DRAWING DO NOT MAKE MANUAL REVISIONS TO MASTER.

ISSUE NUMBER

ORIGINAL