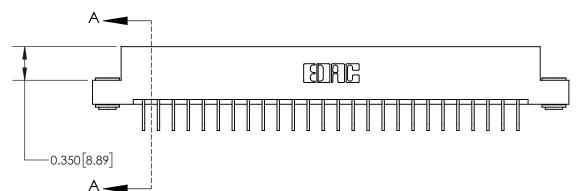

**See Accompanying Page for:** 

**Contact Bend Details** 

837/887 Series High Temp Card Edge Connector Part Number: 837-052-558-203

**EDAC INC** TORONTO, ONTARIO CANADA

THESE DRAWINGS AND SPECIFICATIONS ARE THE PROPERTY OF EDAC INC.,AND SHALL NOT BE REPRODUCED, OR COPIED OR USED AS THE BASIS FOR THE MANUFACTURE OR SALE OF APPARATUS WITHOUT WRITTEN PERMISSION.