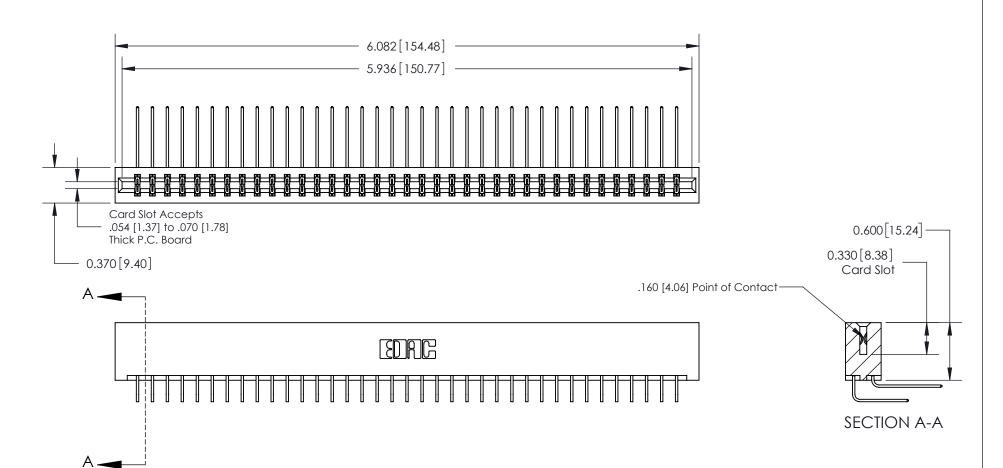

## **Contact Detail**

559-90 Degree Bend (Code 541 Contacts)

.156 [3.96] Contact Spacing x .200 [5.08] Row Spacing

THIS IS A C.A.D. GENERATED DRAWING DO NOT MAKE MANUAL REVISIONS TO MASTER.

ISSUE NUMBER

ORIGINAL

1

**See Accompanying Page for:** 

**Contact Bend Details** 

| 837/887 Series High Temp Card Edge Connector |
|----------------------------------------------|
| Part Number: 837-074-559-201                 |