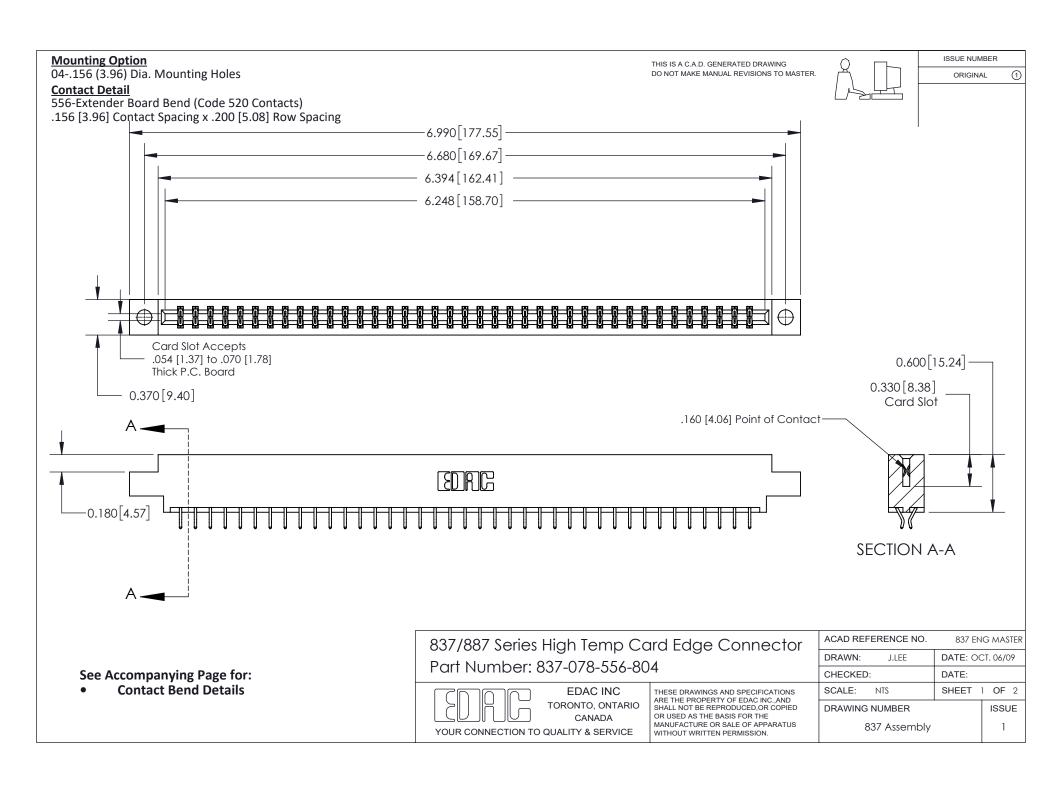

ISSUE NUMBER

ORIGINAL

1

| 837/887 Series High Temp Card Edge Connector<br>Contact Bend Detail |                                                                                                                                                                                                   | ACAD REFERENCE NO. 837 EN |                  | 3 MASTER      |
|---------------------------------------------------------------------|---------------------------------------------------------------------------------------------------------------------------------------------------------------------------------------------------|---------------------------|------------------|---------------|
|                                                                     |                                                                                                                                                                                                   | DRAWN: J.LEE              | DATE: OCT. 06/09 |               |
|                                                                     |                                                                                                                                                                                                   | CHECKED:                  | DATE:            |               |
| TORONTO, ONTARIO                                                    | THESE DRAWINGS AND SPECIFICATIONS ARE THE PROPERTY OF EDAC INC., AND SHALL NOT BE REPRODUCED, OR COPIED OR USED AS THE BASIS FOR THE MANUFACTURE OR SALE OF APPARATUS WITHOUT WRITTEN PERMISSION. | SCALE: NTS                | SHEET            | 2 <b>OF</b> 2 |
|                                                                     |                                                                                                                                                                                                   | DRAWING NUMBER            | •                | ISSUE         |
| YOUR CONNECTION TO QUALITY & SERVICE                                |                                                                                                                                                                                                   | 837 Assembly              |                  | 1             |