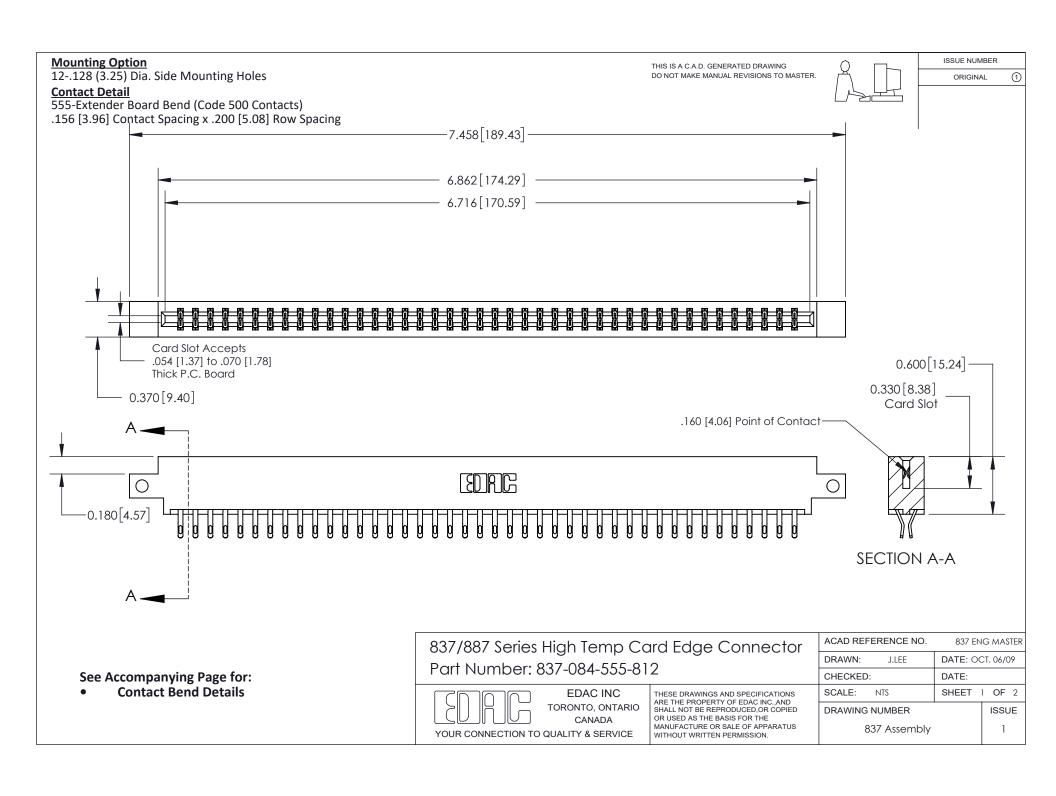

ISSUE NUMBER

ORIGINAL

1

| 837/887 Series High Temp Card Edge Connector<br>Contact Bend Detail |                                                                                                                                                                                                   | ACAD REFERENCE NO. 837 EN |                  | 3 MASTER      |
|---------------------------------------------------------------------|---------------------------------------------------------------------------------------------------------------------------------------------------------------------------------------------------|---------------------------|------------------|---------------|
|                                                                     |                                                                                                                                                                                                   | DRAWN: J.LEE              | DATE: OCT. 06/09 |               |
|                                                                     |                                                                                                                                                                                                   | CHECKED:                  | DATE:            |               |
| TORONTO, ONTARIO                                                    | THESE DRAWINGS AND SPECIFICATIONS ARE THE PROPERTY OF EDAC INC., AND SHALL NOT BE REPRODUCED, OR COPIED OR USED AS THE BASIS FOR THE MANUFACTURE OR SALE OF APPARATUS WITHOUT WRITTEN PERMISSION. | SCALE: NTS                | SHEET            | 2 <b>OF</b> 2 |
|                                                                     |                                                                                                                                                                                                   | DRAWING NUMBER            | •                | ISSUE         |
| YOUR CONNECTION TO QUALITY & SERVICE                                |                                                                                                                                                                                                   | 837 Assembly              |                  | 1             |