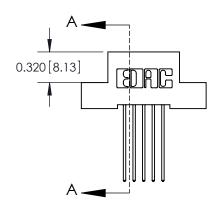

## **Contact Detail**

541-Wire Wrap .025 Sq.(0.64 Sq.) - Tail LG=.760(19.30) .100 [2.54] Contact Spacing x .200 [5.08] Row Spacing

## **See Accompanying Pages for:**

- **Contact Bend Details**
- **Mounting Options**

.240 [6.10] Point of Contact-

YOUR CONNECTION TO QUALITY & SERVICE

842 ENG MASTER J.LEE DATE: OCT. 06/09 SHEET 1 OF 3

SECTION A-A