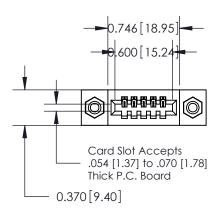

## **See Accompanying Pages for:**

- **Contact Bend Details**
- **Mounting Options**

.240 [6.10] Point of Contact-

YOUR CONNECTION TO QUALITY & SERVICE

842 ENG MASTER J.LEE DATE: OCT. 06/09 SHEET 1 OF 3

SECTION A-A