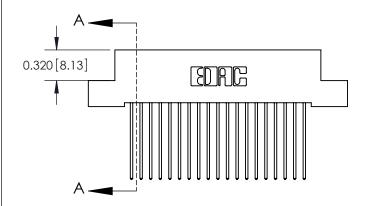

SECTION A-A

842 Assembly

842 ENG MASTER

THIS IS A C.A.D. GENERATED DRAWING DO NOT MAKE MANUAL REVISIONS TO MASTER.

ISSUE NUMBER

ORIGINAL

1

| 842/892 Series High Temp Card Edge Connector<br>Contact Bend Detail |                                                                                                                                                               | ACAD REFERENCE NO. 842 ENG MASTER |          |                         |  |
|---------------------------------------------------------------------|---------------------------------------------------------------------------------------------------------------------------------------------------------------|-----------------------------------|----------|-------------------------|--|
|                                                                     |                                                                                                                                                               | DRAWN: J.LEE                      | DATE: OC | DATE: <b>OCT. 06/09</b> |  |
|                                                                     |                                                                                                                                                               | CHECKED:                          | DATE:    | DATE:                   |  |
| EDAC INC                                                            | THESE DRAWINGS AND SPECIFICATIONS                                                                                                                             | SCALE: NTS                        | SHEET    | 2 OF 3                  |  |
| TORONTO, ONTARIO                                                    | ARE THE PROPERTY OF EDAC INC.,AND SHALL NOT BE REPRODUCED,OR COPIED OR USED AS THE BASIS FOR THE MANUFACTURE OR SALE OF APPARATUS WITHOUT WRITTEN PERMISSION. | DRAWING NUMBER                    | •        | ISSUE                   |  |
| YOUR CONNECTION TO QUALITY & SERVICE                                |                                                                                                                                                               | 842 Assemb                        | ly       | 1                       |  |