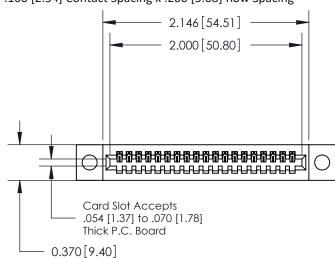

## **Contact Detail**

541-Wire Wrap .025 Sq.(0.64 Sq.) - Tail LG=.760(19.30) .100 [2.54] Contact Spacing x .200 [5.08] Row Spacing

**See Accompanying Pages for:** 

- **Contact Bend Details**
- **Mounting Options**

| .240 [6.10] | Point of Co | ntact— |
|-------------|-------------|--------|
|             |             |        |

842/892 Series High Temp Card Edge Connector Part Number: 842-019-541-104

| DRAWN:   | J.LEE  | DATE: OCT. 06/09 |        |  |
|----------|--------|------------------|--------|--|
| CHECKED: |        | DATE:            |        |  |
| SCALE:   | NTS    | SHEET            | 1 OF 3 |  |
| DRAWING  | NUMBER |                  | ISSUE  |  |