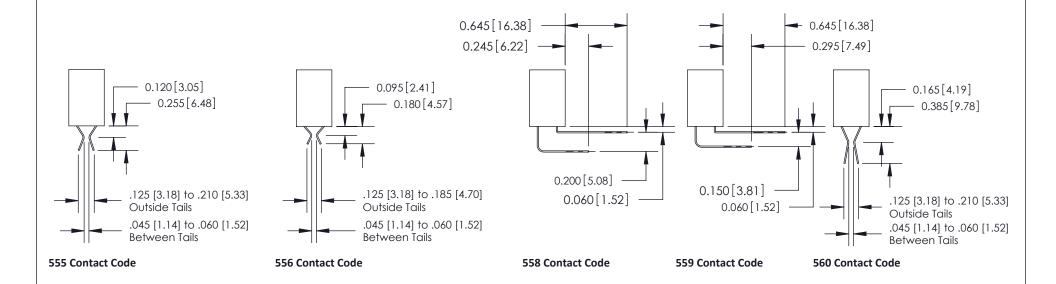

SECTION A-A

842 Assembly

842 ENG MASTER

THIS IS A C.A.D. GENERATED DRAWING DO NOT MAKE MANUAL REVISIONS TO MASTER.

ISSUE NUMBER

ORIGINAL

1

| 842/892 Series High Temp Card Edge Connector<br>Contact Bend Detail |                                                                                                                                                               | ACAD REFERENCE NO. 842 ENG MASTER |          |                         |  |
|---------------------------------------------------------------------|---------------------------------------------------------------------------------------------------------------------------------------------------------------|-----------------------------------|----------|-------------------------|--|
|                                                                     |                                                                                                                                                               | DRAWN: J.LEE                      | DATE: OC | DATE: <b>OCT. 06/09</b> |  |
|                                                                     |                                                                                                                                                               | CHECKED:                          | DATE:    | DATE:                   |  |
| EDAC INC                                                            | THESE DRAWINGS AND SPECIFICATIONS                                                                                                                             | SCALE: NTS                        | SHEET    | 2 OF 3                  |  |
| TORONTO, ONTARIO                                                    | ARE THE PROPERTY OF EDAC INC.,AND SHALL NOT BE REPRODUCED,OR COPIED OR USED AS THE BASIS FOR THE MANUFACTURE OR SALE OF APPARATUS WITHOUT WRITTEN PERMISSION. | DRAWING NUMBER                    | •        | ISSUE                   |  |
| YOUR CONNECTION TO QUALITY & SERVICE                                |                                                                                                                                                               | 842 Assemb                        | ly       | 1                       |  |